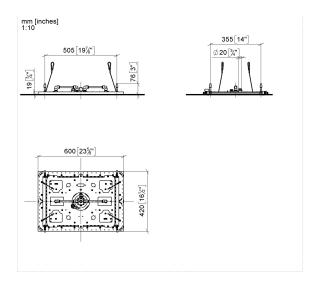

41 770 979

- exposed trim parts
- Rain panel with 2 different spray modes
- PURIFY RAIN, 175 x 175 mm, max. flow rate 10 I/min (at 3 bar)
- FULL RAIN, 455 x 315 mm, max. flow rate 14 l/min (at 3 bar)
  • Rain panel, 600 x 420 mm
- min. recess depth 150 mm
- weight 15kg
- feed pipe (hot/cold): 2x DN 20
- with anti-scale system
- Recommended control element: xTool
- Not suitable for use in a steam room.