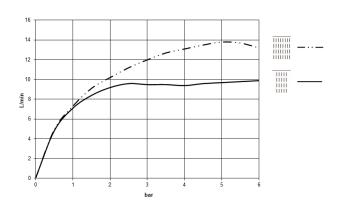

41 770 979

- exposed trim parts
- Rain panel with 2 different spray modes
- PURIFY RAIN, 175 x 175 mm, max. flow rate 10 I/min (at 3 bar)
- FULL RAIN, 455 x 315 mm, max. flow rate 14 l/min (at 3 bar)
  • Rain panel, 600 x 420 mm
- min. recess depth 150 mm
- weight 15kg
- feed pipe (hot/cold): 2x DN 20
- with anti-scale system
- Recommended control element: xTool
- Not suitable for use in a steam room.

#### Flow rate chart

41 770 979

41 770 979