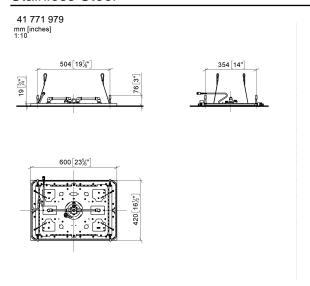

### SERENITY SKY Rain panel for recessed ceiling installation with light - Brushed Stainless Steel

41 771 979

| • exposed trim parts                                                                |
|-------------------------------------------------------------------------------------|
| <ul> <li>Rain panel with 2 different spray modes</li> </ul>                         |
| PURIFY RAIN, 175 x 175 mm, max. flow rate 10 l/min (at 3 bar)                       |
| <ul> <li>FULL RAIN, 455 x 315 mm, max. flow rate 14 l/mir<br/>(at 3 bar)</li> </ul> |
| • Rain panel, 600 x 420 mm                                                          |
| • min. recess depth 150 mm                                                          |
| • weight 15kg                                                                       |
| <ul><li>feed pipe (hot/cold): 2x DN 20</li></ul>                                    |
| with anti-scale system                                                              |
| <ul> <li>Recommended control element: xTool</li> </ul>                              |
| <ul> <li>system of protection: IP 65</li> </ul>                                     |
| • Feeder 3 x 1.5 mm2 NYM-J                                                          |
| <ul> <li>equipotential bonding 1 x 4mm2</li> </ul>                                  |
| <ul> <li>earth-leakage circuit-breaker 30 mA provided</li> </ul>                    |
| • Provide DIN VDE 0100, Part 701 compliant safety                                   |
|                                                                                     |

## SERENITY SKY Rain panel for recessed ceiling installation with light - Brushed Stainless Steel

# SERENITY SKY Rain panel for recessed ceiling installation with light - Brushed Stainless Steel

41 771 979

SERENITY SKY Rain panel for recessed ceiling installation with light - Brushed Stainless Steel