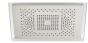

### SERENITY SKY Rain panel for recessed ceiling installation with light - Brushed Stainless Steel

41 771 979

| • exposed trim parts                                                                |
|-------------------------------------------------------------------------------------|
| <ul> <li>Rain panel with 2 different spray modes</li> </ul>                         |
| PURIFY RAIN, 175 x 175 mm, max. flow rate 10 l/min (at 3 bar)                       |
| <ul> <li>FULL RAIN, 455 x 315 mm, max. flow rate 14 l/mir<br/>(at 3 bar)</li> </ul> |
| • Rain panel, 600 x 420 mm                                                          |
| • min. recess depth 150 mm                                                          |
| • weight 15kg                                                                       |
| <ul><li>feed pipe (hot/cold): 2x DN 20</li></ul>                                    |
| with anti-scale system                                                              |
| <ul> <li>Recommended control element: xTool</li> </ul>                              |
| <ul> <li>system of protection: IP 65</li> </ul>                                     |
| • Feeder 3 x 1.5 mm2 NYM-J                                                          |
| <ul> <li>equipotential bonding 1 x 4mm2</li> </ul>                                  |
| <ul> <li>earth-leakage circuit-breaker 30 mA provided</li> </ul>                    |
| • Provide DIN VDE 0100, Part 701 compliant safety                                   |
|                                                                                     |

## SERENITY SKY Rain panel for recessed ceiling installation with light - Brushed Stainless Steel

# SERENITY SKY Rain panel for recessed ceiling installation with light - Brushed Stainless Steel

41 771 979

SERENITY SKY Rain panel for recessed ceiling installation with light - Brushed Stainless Steel