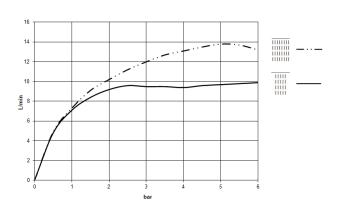

DC SELV / Class II
- ZigBee Light Link RGBW controller
- Provided by customer: Zigbee gateway
- Not suitable for use in a steam room.

includes light bulbs with a Class G energy

includes light bulbs with a Class G energy efficiency

## Required miscellaneous



#### SERENITY SKY Concealed ceiling 35 771 970 90 installation box with light -

- •concealed rough parts
- •flush-mounted reflection box, 662 x
- 482 mm, RAL 9003, Signal White
- •2x female thread 1/2" connections
- •min. recess depth 150 mm
- weight 15kgSupply pipe 7 m
- •Input 100-240V AC 50-60Hz
- Output 24V DC SELV / Class II
- •ZigBee Light Link RGBW controller
- •Provided by customer: Zigbee gateway





## SERENITY SKY Rain panel for recessed ceiling installation with light - Brushed Stainless Steel



### Flow rate chart





# SERENITY SKY Rain panel for recessed ceiling installation with light - Brushed Stainless Steel

41 771 979



SERENITY SKY Rain panel for recessed ceiling installation with light - Brushed Stainless Steel

41 771 979

**Spare parts list**