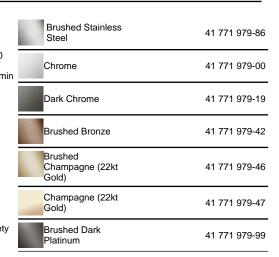

### SERENITY SKY Rain panel for recessed ceiling installation with light - Brushed Stainless Steel

41 771 979

| • exposed trim parts                                                                |
|-------------------------------------------------------------------------------------|
| <ul> <li>Rain panel with 2 different spray modes</li> </ul>                         |
| PURIFY RAIN, 175 x 175 mm, max. flow rate 10 l/min (at 3 bar)                       |
| <ul> <li>FULL RAIN, 455 x 315 mm, max. flow rate 14 l/mir<br/>(at 3 bar)</li> </ul> |
| • Rain panel, 600 x 420 mm                                                          |
| • min. recess depth 150 mm                                                          |
| • weight 15kg                                                                       |
| <ul><li>feed pipe (hot/cold): 2x DN 20</li></ul>                                    |
| with anti-scale system                                                              |
| <ul> <li>Recommended control element: xTool</li> </ul>                              |
| <ul> <li>system of protection: IP 65</li> </ul>                                     |
| • Feeder 3 x 1.5 mm2 NYM-J                                                          |
| <ul> <li>equipotential bonding 1 x 4mm2</li> </ul>                                  |
| <ul> <li>earth-leakage circuit-breaker 30 mA provided</li> </ul>                    |
| • Provide DIN VDE 0100, Part 701 compliant safety                                   |
|                                                                                     |