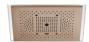

# SERENITY SKY+ Rain panel for recessed ceiling installation with light -**Brushed Bronze**

41 781 979

- exposed trim parts
- Rain panel with 5 different flow modes
- Rain panel, 600 x 420 mm
- PURIFY RAIN, 175 x 175 mm, max. flow rate 10
- I/min (at 3 bar)
  FULL RAIN, 455 x 315 mm, max. flow rate 14 I/mir (at 3 bar)
- LAMINAR FLOW, max. flow rate 10 l/min (at 3 bar) • AQUAPRESSURE FLOW, max. flow rate 9.4 l/min
- COOL MIST, max. flow rate 1 l/min (at 3 bar)
- min. recess depth 150 mm
- weight 15kg
- feed pipe (hot/cold): 2x DN 20
- with anti-scale system
- Recommended control element: xTool

# SERENITY SKY+ Rain panel for recessed ceiling installation with light - Brushed Bronze