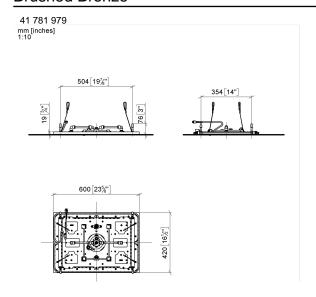

# SERENITY SKY+ Rain panel for recessed ceiling installation with light -**Brushed Bronze**

41 781 979

- exposed trim parts
- Rain panel with 5 different flow modes
- Rain panel, 600 x 420 mm
- PURIFY RAIN, 175 x 175 mm, max. flow rate 10
- I/min (at 3 bar)
  FULL RAIN, 455 x 315 mm, max. flow rate 14 I/mir (at 3 bar)
- LAMINAR FLOW, max. flow rate 10 l/min (at 3 bar) • AQUAPRESSURE FLOW, max. flow rate 9.4 l/min
- COOL MIST, max. flow rate 1 l/min (at 3 bar)
- min. recess depth 150 mm
- weight 15kg
- feed pipe (hot/cold): 2x DN 20
- with anti-scale system
- Recommended control element: xTool