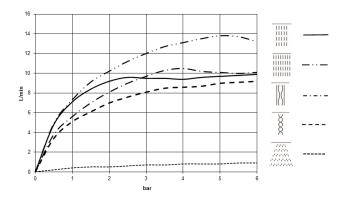

### Flow rate chart

SERENITY SKY+ Rain panel for recessed ceiling installation with light - Brushed Bronze

41 781 979

SERENITY SKY+ Rain panel for recessed ceiling installation with light - Brushed Bronze

# SERENITY SKY+ Rain panel for recessed ceiling installation with light -**Brushed Bronze**

41 781 979

- exposed trim parts
- Rain panel with 5 different flow modes
- Rain panel, 600 x 420 mm
- PURIFY RAIN, 175 x 175 mm, max. flow rate 10
- I/min (at 3 bar)
  FULL RAIN, 455 x 315 mm, max. flow rate 14 I/mir (at 3 bar)
- LAMINAR FLOW, max. flow rate 10 l/min (at 3 bar) • AQUAPRESSURE FLOW, max. flow rate 9.4 l/min
- COOL MIST, max. flow rate 1 l/min (at 3 bar)
- min. recess depth 150 mm
- weight 15kg
- feed pipe (hot/cold): 2x DN 20
- with anti-scale system
- Recommended control element: xTool