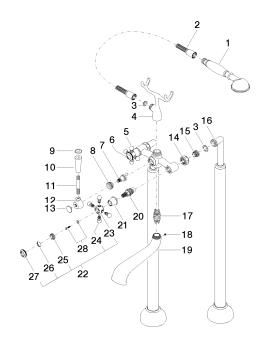

### **Spare parts list**

| No. | Item Number   | Name                                            | Quantity used | Delivery time |
|-----|---------------|-------------------------------------------------|---------------|---------------|
|     | 28 002 970-09 | MADISON Metal hand shower with porcelain insert | 43            | 40            |
|     |               | (white) - Durabrass (23kt Gold)                 |               |               |