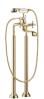

**MADISON** 

25 943 360

- 245mm projection
- spout: rectangular normal flow
- Hand shower: COMPACT RAIN, max. flow rate 6.8 I/min (at 3 bar)
- hand shower with anti-scale system
- rotary diverter for bath/shower
- wall bracket
- total height 901 mm
- stand pipes height 730 mm
- height up to aerator 610 mm
- slide-on rosettes Ø 90 mm
- gauge 153 mm
- metal shower hose 1250mm with integrated antitwist protection
  • max. flow 51 l/min at 3 bar flow pressure
- WRAS 1911027