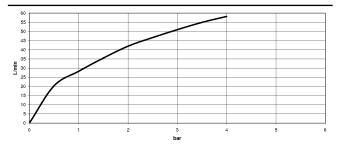

. Please refer to remote pressure balance valve (35 910 970 90)

Intrinsic protection against back flow.

Note: Local building codes may require the use of an anti-scald device. Please refer to remote pressure balance valve (35 910 970 90)

#### Required miscellaneous



Concealed floor mounting -

•max. recess depth 160 mm •min. recess depth 80 mm

35 951 970-90 0010

|   | Durabrass (23kt<br>Gold)         | 25 943 360-09 |
|---|----------------------------------|---------------|
| 3 | Chrome                           | 25 943 360-00 |
|   | Brushed Platinum                 | 25 943 360-06 |
|   | Platinum                         | 25 943 360-08 |
|   | Brushed Durabrass<br>(23kt Gold) | 25 943 360-28 |
|   | Brushed Dark<br>Platinum         | 25 943 360-99 |







#### Flow rate chart



### Codes & Standards

ASME A112.18.1 ASME CUPC EN 1717

A112.18.1/CSA

B125.1

Scottish Water UK Water Supply Byelaws Regulations



MADISON

25 943 360 Certificates

IAPMO\_4976

WRAS\_1911

Belgaqua\_21-378-2





25 943 360





MADISON

25 943 360

### **Spare parts list**

| No. | Item Number   | Name                                            | Quantity used | Delivery time |
|-----|---------------|-------------------------------------------------|---------------|---------------|
|     | 28 002 970-09 | MADISON Metal hand shower with porcelain insert | 43            | 40            |
|     |               | (white) - Durabrass (23kt Gold)                 |               |               |