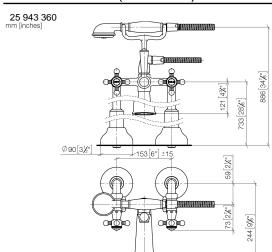

**MADISON** 

25 943 360

- 245mm projection
- spout: rectangular normal flow
- Hand shower: COMPACT RAIN, max. flow rate 6.8 I/min (at 3 bar)
- hand shower with anti-scale system
- rotary diverter for bath/shower
- wall bracket
- total height 901 mm
- stand pipes height 730 mm
- height up to aerator 610 mm
- slide-on rosettes Ø 90 mm
- gauge 153 mm
- metal shower hose 1250mm with integrated antitwist protection
  • max. flow 51 l/min at 3 bar flow pressure
- WRAS 1911027