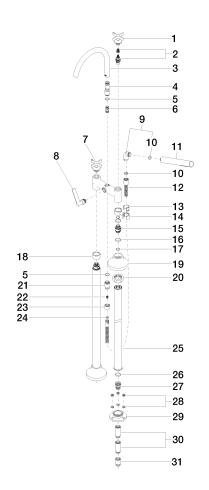

## VAIA Two-hole bath mixer for free-standing assembly with hand shower set -Brushed Champagne (22kt Gold)

| 25 943 809 |                                                                                                                                                                                                                                                                                                                                                                                                                                                                                                                                                                                                                                                                                                                                                                                                               |                                     |               |
|------------|---------------------------------------------------------------------------------------------------------------------------------------------------------------------------------------------------------------------------------------------------------------------------------------------------------------------------------------------------------------------------------------------------------------------------------------------------------------------------------------------------------------------------------------------------------------------------------------------------------------------------------------------------------------------------------------------------------------------------------------------------------------------------------------------------------------|-------------------------------------|---------------|
| $\bigcirc$ | <ul> <li>spout: circular, air-enriched flow</li> <li>max. flow 24.6 l/min at 3 bar flow pressure</li> <li>Hand shower: COMPACT RAIN, max. flow rate 6.8 l/min (at 3 bar)</li> <li>hand shower with anti-scale system</li> <li>221mm projection</li> <li>pivotable spout 360°</li> <li>rotary diverter for bath/shower</li> <li>total height 920 mm</li> <li>stand pipes height 628 mm</li> <li>height up to aerator 816 mm</li> <li>slide-on rosettes Ø 100 mm</li> <li>gauge 150 mm</li> <li>metal shower holder on the right foot Intrinsic protection</li> <li>pivotable shower holder on the right foot Intrinsic protection against back flow.</li> <li>Note: Local building codes may require the use of an anti-scald device. Please refer to remote pressure balance valve (35 910 970 90)</li> </ul> | Brushed<br>Champagne (22kt<br>Gold) | 25 943 809-46 |
|            |                                                                                                                                                                                                                                                                                                                                                                                                                                                                                                                                                                                                                                                                                                                                                                                                               | Chrome                              | 25 943 809-00 |
|            |                                                                                                                                                                                                                                                                                                                                                                                                                                                                                                                                                                                                                                                                                                                                                                                                               | Brushed Platinum                    | 25 943 809-06 |
|            |                                                                                                                                                                                                                                                                                                                                                                                                                                                                                                                                                                                                                                                                                                                                                                                                               | Platinum                            | 25 943 809-08 |
|            |                                                                                                                                                                                                                                                                                                                                                                                                                                                                                                                                                                                                                                                                                                                                                                                                               | Dark Chrome                         | 25 943 809-19 |
|            |                                                                                                                                                                                                                                                                                                                                                                                                                                                                                                                                                                                                                                                                                                                                                                                                               | Brushed Durabrass<br>(23kt Gold)    | 25 943 809-28 |
|            |                                                                                                                                                                                                                                                                                                                                                                                                                                                                                                                                                                                                                                                                                                                                                                                                               | Brushed Bronze                      | 25 943 809-42 |
|            |                                                                                                                                                                                                                                                                                                                                                                                                                                                                                                                                                                                                                                                                                                                                                                                                               | Champagne (22kt<br>Gold)            | 25 943 809-47 |
|            | Intrinsic protection against back flow.<br>Note: Local building codes may require the use of<br>an anti-scald device. Please refer to remote pressure                                                                                                                                                                                                                                                                                                                                                                                                                                                                                                                                                                                                                                                         | Brushed Dark<br>Platinum            | 25 943 809-99 |
|            | balance valve (35 910 970 90)                                                                                                                                                                                                                                                                                                                                                                                                                                                                                                                                                                                                                                                                                                                                                                                 |                                     |               |

Required miscellaneous

Concealed floor mounting -•max. recess depth 160 mm •min. recess depth 80 mm 35 951 970-90 0010

We reserve the right to change designs, product range and technical specifications without prior notice. More information can be found at: www.dornbracht.com +49 (0) 2371 8899 900 mail@dornbracht.com