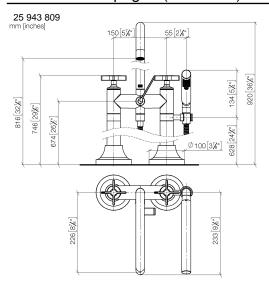

## VAIA Two-hole bath mixer for free-standing assembly with hand shower set -Brushed Champagne (22kt Gold)

| 25 943 809 |                                                                                                                                                                                                                                                                                                                                                                                                                                                                                                                                                                                                                                                                                                                                                                                                               |                                     |               |
|------------|---------------------------------------------------------------------------------------------------------------------------------------------------------------------------------------------------------------------------------------------------------------------------------------------------------------------------------------------------------------------------------------------------------------------------------------------------------------------------------------------------------------------------------------------------------------------------------------------------------------------------------------------------------------------------------------------------------------------------------------------------------------------------------------------------------------|-------------------------------------|---------------|
| $\bigcirc$ | <ul> <li>spout: circular, air-enriched flow</li> <li>max. flow 24.6 l/min at 3 bar flow pressure</li> <li>Hand shower: COMPACT RAIN, max. flow rate 6.8 l/min (at 3 bar)</li> <li>hand shower with anti-scale system</li> <li>221mm projection</li> <li>pivotable spout 360°</li> <li>rotary diverter for bath/shower</li> <li>total height 920 mm</li> <li>stand pipes height 628 mm</li> <li>height up to aerator 816 mm</li> <li>slide-on rosettes Ø 100 mm</li> <li>gauge 150 mm</li> <li>metal shower holder on the right foot Intrinsic protection</li> <li>pivotable shower holder on the right foot Intrinsic protection against back flow.</li> <li>Note: Local building codes may require the use of an anti-scald device. Please refer to remote pressure balance valve (35 910 970 90)</li> </ul> | Brushed<br>Champagne (22kt<br>Gold) | 25 943 809-46 |
|            |                                                                                                                                                                                                                                                                                                                                                                                                                                                                                                                                                                                                                                                                                                                                                                                                               | Chrome                              | 25 943 809-00 |
|            |                                                                                                                                                                                                                                                                                                                                                                                                                                                                                                                                                                                                                                                                                                                                                                                                               | Brushed Platinum                    | 25 943 809-06 |
|            |                                                                                                                                                                                                                                                                                                                                                                                                                                                                                                                                                                                                                                                                                                                                                                                                               | Platinum                            | 25 943 809-08 |
|            |                                                                                                                                                                                                                                                                                                                                                                                                                                                                                                                                                                                                                                                                                                                                                                                                               | Dark Chrome                         | 25 943 809-19 |
|            |                                                                                                                                                                                                                                                                                                                                                                                                                                                                                                                                                                                                                                                                                                                                                                                                               | Brushed Durabrass<br>(23kt Gold)    | 25 943 809-28 |
|            |                                                                                                                                                                                                                                                                                                                                                                                                                                                                                                                                                                                                                                                                                                                                                                                                               | Brushed Bronze                      | 25 943 809-42 |
|            |                                                                                                                                                                                                                                                                                                                                                                                                                                                                                                                                                                                                                                                                                                                                                                                                               | Champagne (22kt<br>Gold)            | 25 943 809-47 |
|            | Intrinsic protection against back flow.<br>Note: Local building codes may require the use of<br>an anti-scald device. Please refer to remote pressure                                                                                                                                                                                                                                                                                                                                                                                                                                                                                                                                                                                                                                                         | Brushed Dark<br>Platinum            | 25 943 809-99 |
|            | balance valve (35 910 970 90)                                                                                                                                                                                                                                                                                                                                                                                                                                                                                                                                                                                                                                                                                                                                                                                 |                                     |               |

## VAIA Two-hole bath mixer for free-standing assembly with hand shower set -Brushed Champagne (22kt Gold)

VAIA Two-hole bath mixer for free-standing assembly with hand shower set -Brushed Champagne (22kt Gold)

25 943 809