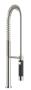

### Profi spray set - Platinum

27 799 970

- spray flow
- automatic diverter for spout/Profi spray set
- height of mixer 665 mm
- individual rosette diameter 55mm
- profi spray hole diameter 30mm
- sprayface with anti-scaling system
- suspended spray with stainless steel spring (can be pivoted and locked)
  lead-free

# Profi spray set - Platinum

# Profi spray set - Platinum

27 799 970

Parts for other finishes can be found here: Chrome