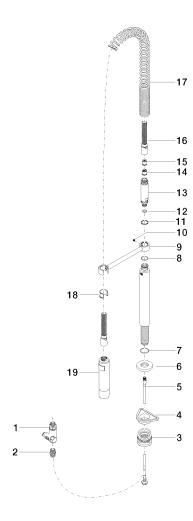

The profi spray can be installed either with or without a rosette

| Platinum                 | 27 799 970-08 |
|--------------------------|---------------|
| Chrome                   | 27 799 970-00 |
| Brushed Platinum         | 27 799 970-06 |
| Dark Chrome              | 27 799 970-19 |
| Brushed Chrome           | 27 799 970-93 |
| Brushed Dark<br>Platinum | 27 799 970-99 |