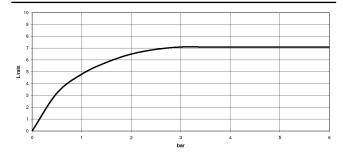

scaling system
- suspended spray with stainless steel spring (can be pivoted and locked)
  lead-free

Can only be combined with 32815682, 33826861, 32815861, 33836888, 32816888, 20816892, 33836875, 32815875.

Intrinsic protection against back flow.

Operating unit can be positioned freely.

Button has to be pressed while using.

The profi spray can be installed either with or without a rosette

| Platinum                 | 27 799 970-08 |
|--------------------------|---------------|
| Chrome                   | 27 799 970-00 |
| Brushed Platinum         | 27 799 970-06 |
| Dark Chrome              | 27 799 970-19 |
| Brushed Chrome           | 27 799 970-93 |
| Brushed Dark<br>Platinum | 27 799 970-99 |



# Profi spray set - Platinum

#### 27 799 970

mm [inches]



#### Flow rate chart



### Certificates

LGA\_38647. Belgaqua\_24-005-27\_3.



# Profi spray set - Platinum

27 799 970

Parts for other finishes can be found here: Chrome