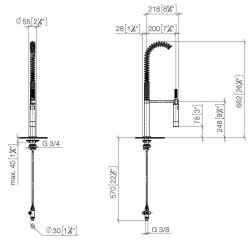

m
- sprayface with anti-scaling system
- suspended spray with stainless steel spring (can be pivoted and locked)
  lead-free

Can only be combined with 32815682, 33826861, 32815861, 33836888, 32816888, 20816892, 33836875, 32815875.

Intrinsic protection against back flow.

Operating unit can be positioned freely.

Button has to be pressed while using.

The profi spray can be installed either with or without a rosette

| Platinum                 | 27 799 970-08 |
|--------------------------|---------------|
| Chrome                   | 27 799 970-00 |
| Brushed Platinum         | 27 799 970-06 |
| Dark Chrome              | 27 799 970-19 |
| Brushed Chrome           | 27 799 970-93 |
| Brushed Dark<br>Platinum | 27 799 970-99 |



# Profi spray set - Platinum

#### 27 799 970

mm [inches]



#### Flow rate chart



### Certificates

LGA\_38647. Belgaqua\_24-005-27\_3.



# Profi spray set - Platinum

27 799 970

Parts for other finishes can be found here: Chrome