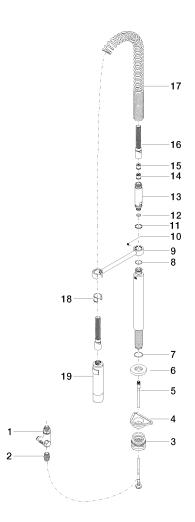

# Profi spray set - Dark Chrome

27 799 970

Parts for other finishes can be found here: Chrome