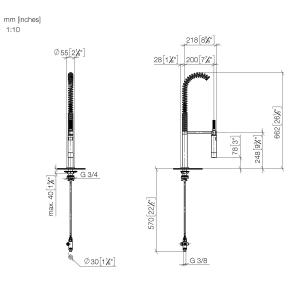

### spray flow

- automatic diverter for spout/Profi spray set
- height of mixer 665 mm
- individual rosette diameter 55mm
- profi spray hole diameter 30mm
- sprayface with anti-scaling system
- suspended spray with stainless steel spring (can be pivoted and locked)
  lead-free