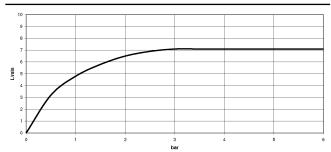

e with anti-scaling system
- suspended spray with stainless steel spring (can be pivoted and locked)
  lead-free

Can only be combined with 32815682, 33826861, 32815861, 33836888, 32816888, 20816892, 33836875, 32815875.

Intrinsic protection against back flow.

Operating unit can be positioned freely.

Button has to be pressed while using.

The profi spray can be installed either with or without a rosette

| Dark Chrome              | 27 799 970-19 |
|--------------------------|---------------|
| Chrome                   | 27 799 970-00 |
| Brushed Platinum         | 27 799 970-06 |
| Platinum                 | 27 799 970-08 |
| Brushed Chrome           | 27 799 970-93 |
| Brushed Dark<br>Platinum | 27 799 970-99 |



# Profi spray set - Dark Chrome

#### 27 799 970



## Flow rate chart



## Certificates

LGA\_38647.

Belgaqua\_24-005-27\_3.



# Profi spray set - Dark Chrome

27 799 970

Parts for other finishes can be found here: Chrome