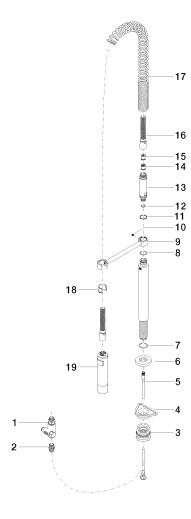

815861, 33836888, 32816888, 20816892, 33836875, 32815875.

Intrinsic protection against back flow.

Operating unit can be positioned freely.

Button has to be pressed while using.

The profi spray can be installed either with or without a rosette

| Brushed Dark<br>Platinum | 27 799 970-99 |
|--------------------------|---------------|
| Chrome                   | 27 799 970-00 |
| Brushed Platinum         | 27 799 970-06 |
| Platinum                 | 27 799 970-08 |
| Dark Chrome              | 27 799 970-19 |
| Brushed Chrome           | 27 799 970-93 |



#### 27 799 970





#### Flow rate chart



#### Codes & Standards

DIN 4109 EN 1717 ISO 3822 Ü-Zeichen



27 799 970

#### Certificates

LGA\_38

Belgaqua\_24-005-2



27 799 970

Parts for other finishes can be found here: Chrome





27 799 970

# **Spare parts list**