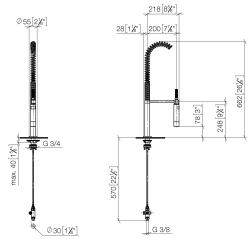

27 799 970

- spray flow
- automatic diverter for spout/Profi spray set
- height of mixer 665 mm
- individual rosette diameter 55mm
- profi spray hole diameter 30mm
- sprayface with anti-scaling system
- suspended spray with stainless steel spring (can be pivoted and locked)
  lead-free

#### 27 799 970