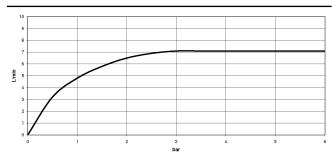

hole diameter 30mm
- sprayface with anti-scaling system
- suspended spray with stainless steel spring (can be pivoted and locked)
  lead-free

Can only be combined with 32815682, 33826861, 32815861, 33836888, 32816888, 20816892, 33836875, 32815875.

Intrinsic protection against back flow.

Operating unit can be positioned freely.

Button has to be pressed while using.

The profi spray can be installed either with or without a rosette

| Brushed Dark<br>Platinum | 27 799 970-99 |
|--------------------------|---------------|
| Chrome                   | 27 799 970-00 |
| Brushed Platinum         | 27 799 970-06 |
| Platinum                 | 27 799 970-08 |
| Dark Chrome              | 27 799 970-19 |
| Brushed Chrome           | 27 799 970-93 |



#### 27 799 970





#### Flow rate chart



#### Codes & Standards

DIN 4109 EN 1717 ISO 3822 Ü-Zeichen



27 799 970

#### Certificates

LGA\_38

Belgaqua\_24-005-2



27 799 970

Parts for other finishes can be found here: Chrome





27 799 970

# **Spare parts list**