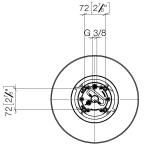

#### Required miscellaneous

Concealed ceiling installation box<br/>for surface-mounted ceiling<br/>installation -<br/>•max. recess depth 115 mm<br/>•min. recess depth 90 mm<br/>•Pre-assembly kit for three-way<br/>diverter included35 041 970-90<br/>0010