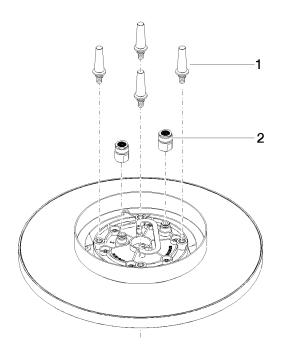

# Spare parts list

| No. | Item Number        | Name       | Quantity used | Delivery time |
|-----|--------------------|------------|---------------|---------------|
| 1   | 90 17 20 263 00 90 | fixing set | 1             | 2             |
| 2   | 90 24 03 309 02 90 | connection | 2             | 2             |