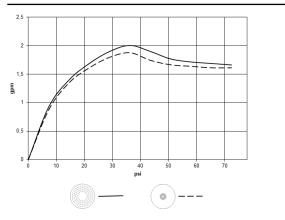

#### 28 031 970



#### Required miscellaneous



Concealed ceiling installation box<br/>for surface-mounted ceiling<br/>installation -<br/>•max. recess depth 115 mm<br/>•min. recess depth 90 mm<br/>•Pre-assembly kit for three-way<br/>diverter included35 041 970-90<br/>0010

Brushed Chrome

Brushed Dark

Platinum

28 031 970-93 0010

28 031 970-99 0010



28 031 970

mm [inches]





### Flow rate chart



### Codes & Standards

California Energy Commission (CEC) Water Sense



28 031 970

#### Certificates

IAPMO\_11777. IAPMO\_4976 (7).



28 031 970



# Spare parts list

| No. | Item Number        | Name       | Quantity used | Delivery time |
|-----|--------------------|------------|---------------|---------------|
| 1   | 90 17 20 263 00 90 | fixing set | 1             | 2             |
| 2   | 90 24 03 309 02 90 | connection | 2             | 2             |