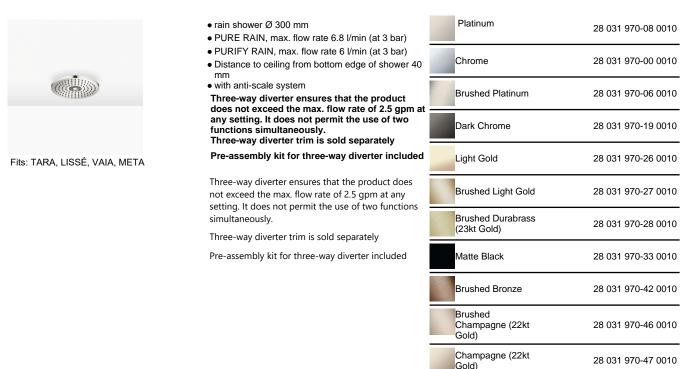

Brushed Chrome

Brushed Dark

Platinum

28 031 970-93 0010

28 031 970-99 0010

28 031 970

mm [inches]