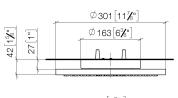

#### Required miscellaneous

Concealed ceiling installation box<br/>for surface-mounted ceiling<br/>installation -<br/>•max. recess depth 115 mm<br/>•min. recess depth 90 mm<br/>•Pre-assembly kit for three-way<br/>diverter included35 041 970-90<br/>0010