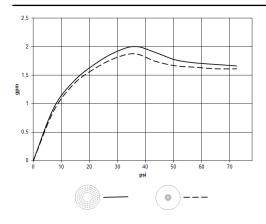

#### Flow rate chart

Three-way diverter ensures that the product does not exceed the max. flow rate of 2.5 gpm at any setting. It does not permit the use of two functions simultaneously.

Three-way diverter trim is sold separately

Pre-assembly kit for three-way diverter included

Three-way diverter ensures that the product does not exceed the max. flow rate of 2.5 gpm at any setting. It does not permit the use of two functions simultaneously.