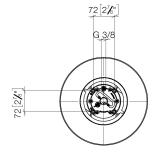

### Required miscellaneous

Concealed ceiling installation box 35 041 970-90 for surface-mounted ceiling installation -

- •min. recess depth 90 mm
- •Pre-assembly kit for three-way

diverter included

•max. recess depth 115 mm