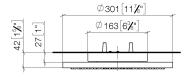

# Rain shower for surface-mounted ceiling installation 300 mm - Brushed Light Gold

28 031 970 mm [inches]