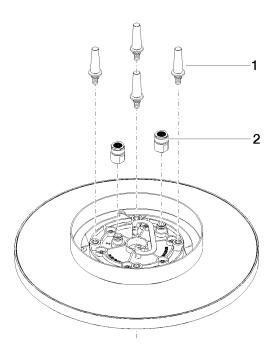

# Spare parts list

| No. | Item Number        | Name       | Quantity used | Delivery time |
|-----|--------------------|------------|---------------|---------------|
| 1   | 90 17 20 263 00 90 | fixing set | 1             | 2             |
| 2   | 90 24 03 309 02 90 | connection | 2             | 2             |