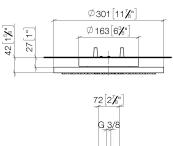

# Rain shower for surface-mounted ceiling installation 300 mm - Brushed Durabrass (23kt Gold)

28 031 970 mm [inches]