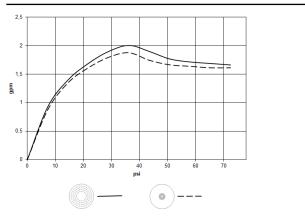

## Rain shower for surface-mounted ceiling installation 300 mm - Brushed Durabrass (23kt Gold)

#### 28 031 970



Brushed Chrome

Brushed Dark

Platinum

#### Required miscellaneous



Concealed ceiling installation box<br/>for surface-mounted ceiling<br/>installation -<br/>•max. recess depth 115 mm<br/>•min. recess depth 90 mm<br/>•Pre-assembly kit for three-way<br/>diverter included35 041 970-90<br/>0010

28 031 970-93 0010

28 031 970-99 0010



# Rain shower for surface-mounted ceiling installation 300 mm - Brushed Durabrass (23kt Gold)

28 031 970 mm [inches]





### Flow rate chart



### Codes & Standards

California Energy Commission (CEC)



28 031 970



## Spare parts list

| No. | Item Number        | Name       | Quantity used | Delivery time |
|-----|--------------------|------------|---------------|---------------|
| 1   | 90 17 20 263 00 90 | fixing set | 1             | 2             |
| 2   | 90 24 03 309 02 90 | connection | 2             | 2             |