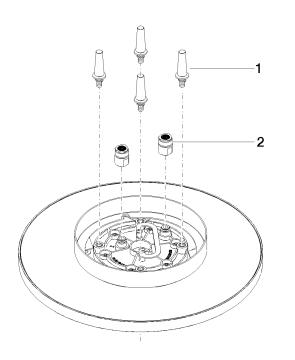

## Spare parts list

| No. | Item Number        | Name       | Quantity used | Delivery time |
|-----|--------------------|------------|---------------|---------------|
| 1   | 90 17 20 263 00 90 | fixing set | 1             | 2             |
| 2   | 90 24 03 309 02 90 | connection | 2             | 2             |