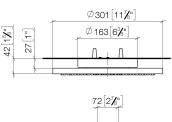

# Rain shower for surface-mounted ceiling installation 300 mm - Brushed Champagne (22kt Gold)

28 031 970 mm [inches]