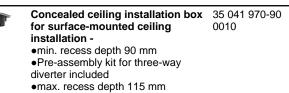

## Rain shower for surface-mounted ceiling installation 300 mm - Brushed Champagne (22kt Gold)

| 28 031 970                    |                                                                                                                                                                                                                                           |                                     |                    |
|-------------------------------|-------------------------------------------------------------------------------------------------------------------------------------------------------------------------------------------------------------------------------------------|-------------------------------------|--------------------|
|                               | <ul> <li>rain shower Ø 300 mm</li> <li>PURE RAIN, max. flow rate 6.8 l/min (at 3 bar)</li> <li>PURIFY RAIN, max. flow rate 6 l/min (at 3 bar)</li> </ul>                                                                                  | Brushed<br>Champagne (22kt<br>Gold) | 28 031 970-46 0010 |
|                               | <ul> <li>Distance to ceiling from bottom edge of shower 40 mm</li> <li>with anti-scale system</li> </ul>                                                                                                                                  | Chrome                              | 28 031 970-00 0010 |
|                               | Three-way diverter ensures that the product<br>does not exceed the max. flow rate of 2.5 gpm at<br>any setting. It does not permit the use of two                                                                                         | Brushed Platinum                    | 28 031 970-06 0010 |
|                               | functions simultaneously.<br>Three-way diverter trim is sold separately                                                                                                                                                                   | Platinum                            | 28 031 970-08 0010 |
| Fits: TARA, LISSÉ, VAIA, META | <b>Pre-assembly kit for three-way diverter included</b><br>Three-way diverter ensures that the product does<br>not exceed the max. flow rate of 2.5 gpm at any<br>setting. It does not permit the use of two functions<br>simultaneously. | Dark Chrome                         | 28 031 970-19 0010 |
|                               |                                                                                                                                                                                                                                           | Light Gold                          | 28 031 970-26 0010 |
|                               | Three-way diverter trim is sold separately                                                                                                                                                                                                | Brushed Light Gold                  | 28 031 970-27 0010 |
|                               | Pre-assembly kit for three-way diverter included                                                                                                                                                                                          | Brushed Durabrass<br>(23kt Gold)    | 28 031 970-28 0010 |
|                               |                                                                                                                                                                                                                                           | Matte Black                         | 28 031 970-33 0010 |
|                               |                                                                                                                                                                                                                                           | Brushed Bronze                      | 28 031 970-42 0010 |