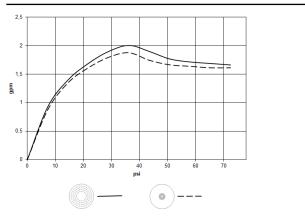

| Matte Black                         | 28 031 970-33 0010 |
|                               |                                                                                                                                                                                                                                           | Brushed Bronze                      | 28 031 970-42 0010 |

Champagne (22kt

Brushed Chrome

Brushed Dark

Platinum

Gold)

### Required miscellaneous



28 031 970-47 0010

28 031 970-93 0010

28 031 970-99 0010



# Rain shower for surface-mounted ceiling installation 300 mm - Brushed Champagne (22kt Gold)

28 031 970 mm [inches]





### Flow rate chart



### Codes & Standards

California Energy Commission (CEC)



28 031 970



# Spare parts list

| No. | Item Number        | Name       | Quantity used | Delivery time |
|-----|--------------------|------------|---------------|---------------|
| 1   | 90 17 20 263 00 90 | fixing set | 1             | 2             |
| 2   | 90 24 03 309 02 90 | connection | 2             | 2             |