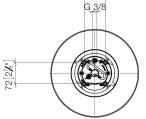

# Rain shower for surface-mounted ceiling installation 300 mm - Brushed Champagne (22kt Gold)

28 031 970 mm [inches]