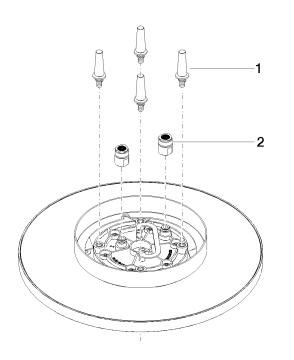

# Spare parts list

| No. | Item Number        | Name       | Quantity used | Delivery time |
|-----|--------------------|------------|---------------|---------------|
| 1   | 90 17 20 263 00 90 | fixing set | 1             | 2             |
| 2   | 90 24 03 309 02 90 | connection | 2             | 2             |