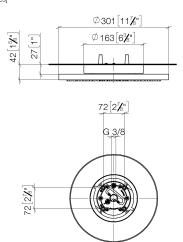

TARA

28 031 970-93 0010

Rain shower for surface-mounted ceiling installation 300 mm - Brushed Dark Platinum

28 031 970 mm [inches]