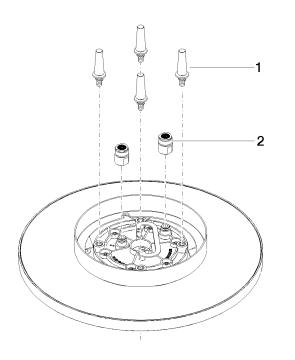

## Spare parts list

| No. | Item Number        | Name       | Quantity used | Delivery time |
|-----|--------------------|------------|---------------|---------------|
| 1   | 90 17 20 263 00 90 | fixing set | 1             | 2             |
| 2   | 90 24 03 309 02 90 | connection | 2             | 2             |