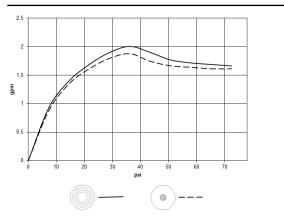

| Champagne (22kt<br>Gold)            | 28 031 970-47 0010 |  |

Brushed Chrome

#### Required miscellaneous



Concealed ceiling installation box<br/>for surface-mounted ceiling<br/>installation -35 041 970-90<br/>0010•max. recess depth 115 mm<br/>•min. recess depth 90 mm<br/>•Pre-assembly kit for three-way<br/>diverter included-

TARA

28 031 970-93 0010



Rain shower for surface-mounted ceiling installation 300 mm - Brushed Dark Platinum

28 031 970 mm [inches]



#### Flow rate chart



### Codes & Standards

California Energy Commission (CEC) Water Sense



28 031 970

Certificates

IAPMO\_11777. IAPMO\_4976 (7).



28 031 970



## Spare parts list

| No. | Item Number        | Name       | Quantity used | Delivery time |
|-----|--------------------|------------|---------------|---------------|
| 1   | 90 17 20 263 00 90 | fixing set | 1             | 2             |
| 2   | 90 24 03 309 02 90 | connection | 2             | 2             |