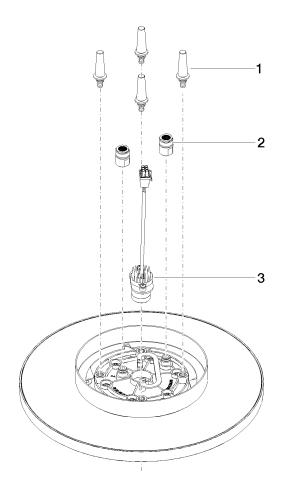

## Spare parts list

## Product version from 5/1/2022

| No. | Item Number        | Name       | Quantity used | Delivery time |
|-----|--------------------|------------|---------------|---------------|
|     | 90 17 20 263 00 90 | fixing set | 4             | 2             |