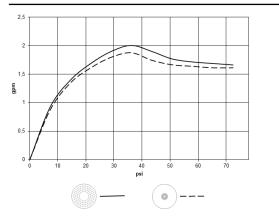

| Champagne (22kt<br>Gold)            | 28 032 970-47 0010 |

Brushed Dark

Platinum

#### Required miscellaneous



28 032 970-99 0010



# Rain shower for surface-mounted ceiling installation with light 300 mm - Brushed Chrome



#### Flow rate chart



### Codes & Standards

| ASME A112.18.1 | California Energy<br>Commission<br>(CEC) | cUPC | EPA WaterSense |
|----------------|------------------------------------------|------|----------------|
| Water Sense    | WaterSense                               |      |                |



Rain shower for surface-mounted ceiling installation with light 300 mm -Brushed Chrome

28 032 970 Certificates

IAPMO\_4976 IAPMO\_11



Rain shower for surface-mounted ceiling installation with light 300 mm - Brushed Chrome

28 032 970

**Product version from 5/1/2022** 





28 032 970

## Spare parts list

## Product version from 5/1/2022

| No. | Item Number        | Name       | Quantity used | Delivery time |
|-----|--------------------|------------|---------------|---------------|
|     | 90 17 20 263