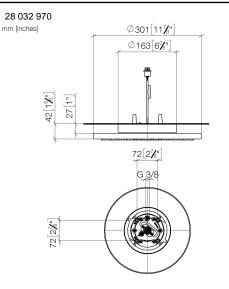

# Rain shower for surface-mounted ceiling installation with light 300 mm - Brushed Chrome

28 032 970

**Product version from 5/1/2022** 

28 032 970