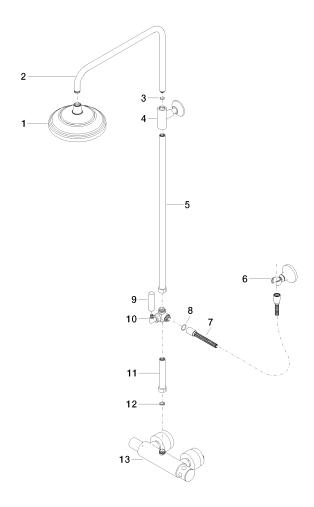

### **Spare parts list**

| No. | Item Number        | Name   | Quantity used | Delivery time |
|-----|--------------------|--------|---------------|---------------|
|     | 04 12 05 038 30-28 | shower | 17            | 20            |