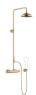

#### MADISON Showerpipe with shower thermostat without hand shower - Brushed Durabrass (23kt Gold)

**MADISON** 

34 459 360

- shower with fixed riser projection 420mm
- overhead shower: rain flow
- rain shower Ø 200 mm
- rain shower with anti-scale system
- max. rainshower flow 6.8 l/min
- rotary diverter for fixed-riser shower/hand shower
- height of fittings up to rain shower (bottom edge)
- height of fittings up to top edge of elbow 1160mm
- two-part push-on rosette Ø 65 mm
- rosette for shower holder Ø 65mm
- rosette for wall mounting Ø 60mm
- gauge 150 mm 13 mm
- metal shower hose 1250mm with integrated antitwist protection
- 1/2" connection
- Pipe diameter 20 mm
- This product reduces water consumption by % (compared to requirements of EPAct '92)
- This product can contribute to Water Use
  Reduction in LEED® Green Building Rating Intrinsic protection against back flow.

NOTE: Hand shower sold separately. Please see hand shower options under the miscellaneous articles section of each series.

Intrinsic protection against back flow.

NOTE: Hand shower sold separately. Please see hand shower options under the miscellaneous articles section of each series.