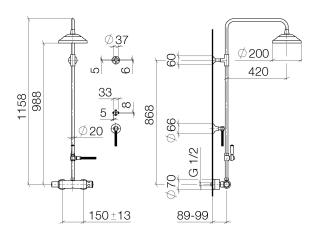

#### MADISON Showerpipe with shower thermostat without hand shower - Brushed Durabrass (23kt Gold)

**MADISON** 

34 459 360

- shower with fixed riser projection 420mm
- overhead shower: rain flow
- rain shower Ø 200 mm
- rain shower with anti-scale system
- max. rainshower flow 6.8 l/min
- rotary diverter for fixed-riser shower/hand shower
- height of fittings up to rain shower (bottom edge)
- height of fittings up to top edge of elbow 1160mm
- two-part push-on rosette Ø 65 mm
- rosette for shower holder Ø 65mm
- rosette for wall mounting Ø 60mm
- gauge 150 mm 13 mm
- metal shower hose 1250mm with integrated antitwist protection
- 1/2" connection
- Pipe diameter 20 mm
- This product reduces water consumption by % (compared to requirements of EPAct '92)
- This product can contribute to Water Use
  Reduction in LEED® Green Building Rating Intrinsic protection against back flow.