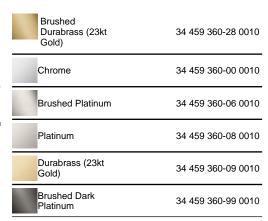

#### MADISON Showerpipe with shower thermostat without hand shower - Brushed Durabrass (23kt Gold)

**MADISON** 

34 459 360

- shower with fixed riser projection 420mm
- overhead shower: rain flow
- rain shower Ø 200 mm
- rain shower with anti-scale system
- max. rainshower flow 6.8 l/min
- rotary diverter for fixed-riser shower/hand shower
- height of fittings up to rain shower (bottom edge)
- height of fittings up to top edge of elbow 1160mm
- two-part push-on rosette Ø 65 mm
- rosette for shower holder Ø 65mm
- rosette for wall mounting Ø 60mm
- gauge 150 mm 13 mm
- metal shower hose 1250mm with integrated antitwist protection
- 1/2" connection
- Pipe diameter 20 mm
- This product reduces water consumption by % (compared to requirements of EPAct '92)
- This product can contribute to Water Use
  Reduction in LEED® Green Building Rating Intrinsic protection against back flow.