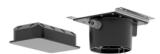

## Concealed ceiling installation box for surface-mounted ceiling installation with light -

35 042 970

- concealed rough parts
- 2x female thread 1/2" connections
- Supply pipe 7 mInput 100-240V AC 50-60Hz
- Output 350 mA SELV / Class II
- Provided by customer: Light switch
- For simultaneous control of the jet types, we recommend the xTool thermostat module
- Not suitable for use in a steam room.

## Concealed ceiling installation box for surface-mounted ceiling installation with light -

35 042 970