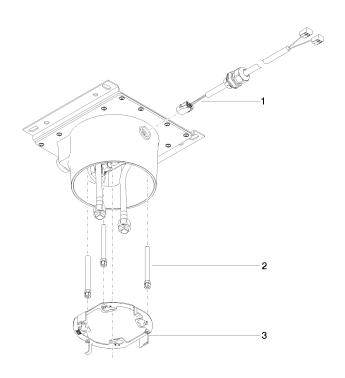

## Spare parts list

| No. | Item Number        | Name                   | Quantity used | Delivery time |
|-----|--------------------|------------------------|---------------|---------------|
| 1   | 90 10 01 227 00 90 | electronic accessories | 1             | 2             |
| 2   | 90 10 01 257 00 90 | electronic accessories | 1             | 2             |
| 3   | 90 30 30 208 00 90 | screw                  | 1             | 2             |
| 4   | 90 17 20 239 00 90 | flange                 | 1             | 2             |