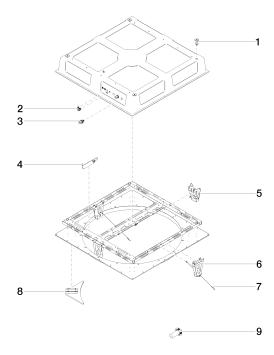

#### **Spare parts list**

| No. | Item Number        | Name       | Quantity used | Delivery time |
|-----|--------------------|------------|---------------|---------------|
|     | 04 24 03 287 02 90 | fixing set | 17            | 60            |