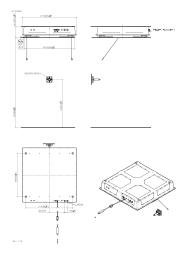

  ◆ Ceiling installation enclosure 1356 x 1356 x 290 mm
- Opening diameter 1252 mm
- Ceiling construction with adequate structural strength for the permanent attachment of the device (weight: 57.5 kg / 127 lbs. (US)). M8 threaded bolts (minimum strength: 2000 N) are required to secure the ceiling module