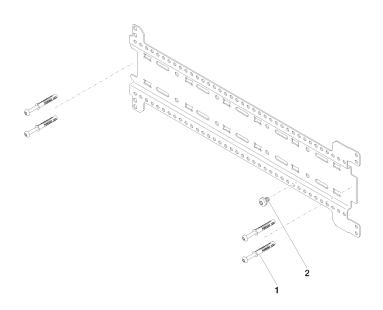

# Spare parts list

| No. | Item Number        | Name       | Quantity used | Delivery time |
|-----|--------------------|------------|---------------|---------------|
| 1   | 04 30 31 054 00 90 | fixing set | 6             | 2             |
| 2   | 04 30 30 212 00 90 | fixing set | 3             | 60            |