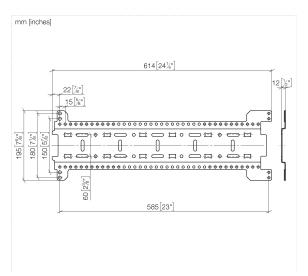

## xGRID Installation track set -

12 380 970 90

- width 555mm
- height 135 mm
- depth 12 mm
- retaining screws and plugs

This set contains 3 xGrid installation tracks and includes fixing material

More about the xGRID installation track can be found in the Shower Book brochure