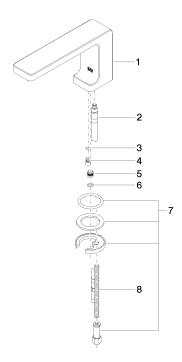

# Spare parts list

| No. | Item Number            | Name                                              | Quantity used | Delivery time |
|-----|------------------------|---------------------------------------------------|---------------|---------------|
| 1   | 90 11 71 096 00-00     | spout                                             | 1             | -             |
|     | Spare part can no long | ger be ordered, please order the replacement item |               |               |
| 2   | 04 30 04 018 00 90     | hose                                              | 1             | 60            |
| 3   | 09 14 10 132 90        | seal                                              | 1             | 2             |
| 4   | 09 31 20 108 90        | plug                                              | 1             | 60            |
| 5   | 09 31 20 052 90        | plug                                              | 1             | 2             |
| 6   | 09 14 10 061 90        | seal                                              | 1             | 2             |
| 7   | 04 30 11 038 75 90     | fixing set                                        | 1             | 2             |
| 8   | 09 31 11 012 90        | pin                                               | 1             | 2             |
|     |                        |                                                   |               |               |