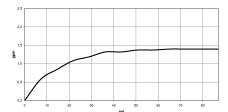

### LULU Deck-mounted basin spout without pop-up waste - Chrome

13 716 710



- 155mm projection
- fixed spout
- circular, air-enriched flow
- height of mixer 114 mm
- height up to aerator 90 mm
- hole diameter 35 mm
- 2x screw-in M 8 x 1 pressure hose, leak-tested
- 1/2" connection
- max. flow 7 l/min
- lead-free
- This product can help a building meet the requirements of Green Building Rating Systems, e.g. LEED®, BREEAM®, DGNB
  WRAS 1909064

For Touchfree control please order eSet Touchfree WITH or WITHOUT temperature adjustment



# LULU Deck-mounted basin spout without pop-up waste - Chrome

13 716 710



#### Flow rate chart



### Certificates

WRAS\_1909064.



# LULU Deck-mounted basin spout without pop-up waste - Chrome

13 716 710



# Spare parts list

| No. | Item Number            | Name                                              | Quantity used | Delivery time |
|-----|------------------------|---------------------------------------------------|---------------|---------------|
| 1   | 90 11 71 096 00-00     | spout                                             | 1             | -             |
|     | Spare part can no long | ger be ordered, please order the replacement item |               |               |
| 2   | 04 30 04 018 00 90     | hose                                              | 1             | 60            |
| 3   | 09 14 10 132 90        | seal