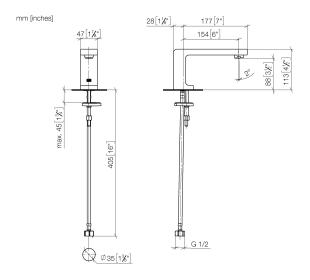

### LULU Deck-mounted basin spout without pop-up waste - Chrome

13 716 710

- 155mm projection
- fixed spout
- circular, air-enriched flow
- height of mixer 114 mm
- height up to aerator 90 mm
- hole diameter 35 mm
- 2x screw-in M 8 x 1 pressure hose, leak-tested
- 1/2" connection
- max. flow 7 l/min
- lead-free
- This product can help a building meet the requirements of Green Building Rating Systems, e.g. LEED®, BREEAM®, DGNB
  WRAS 1909064