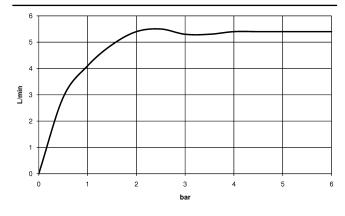

## IMO Wall-mounted basin spout without pop-up waste - Chrome

13 800 671



- 170mm projection
- fixed spout
- rectangular, air-enriched flow
- hole diameter 40 mm
- rosette 80 x 60 mm
- 1/2" connection
- max. flow 4.6 l/min
- lead-free
- This product can help a building meet the requirements of Green Building Rating Systems, e.g. LEED®, BREEAM®, DGNB

For Touchfree control please order eSet Touchfree WITH or WITHOUT temperature adjustment

| Chrome         | 13 800 671-00 |
|----------------|---------------|
| Brushed Chrome | 13 800 671-93 |
|                |               |

## Recommended miscellaneous

Concealed wall elbow -

35 085 970 90



min. recess depth 90 mmmax. recess depth 163 mm







13 800 671

## Flow rate chart