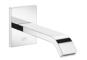

## IMO Wall-mounted basin spout without pop-up waste - Chrome

13 800 671

- 170mm projection
- fixed spout
- rectangular, air-enriched flow
- hole diameter 40 mm
- rosette 80 x 60 mm
- 1/2" connection
- max. flow 4.6 l/min
- lead-free
- This product can help a building meet the requirements of Green Building Rating Systems, e.g. LEED®, BREEAM®, DGNB