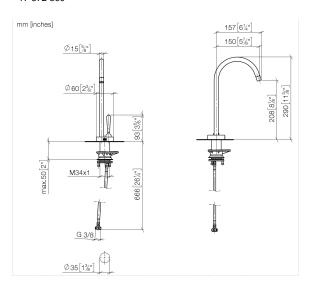

## VAIA COLD WATER DISPENSER - Brushed Platinum

17 872 809

- 150mm projection
- pivotable spout 360°
- laminar flow
- height of mixer 290 mm
- height up to laminar flow regulator 208 mm
- hole diameter 35 mm
- Provides filtered, cold water or filtered, chilled water (depending on your combination)