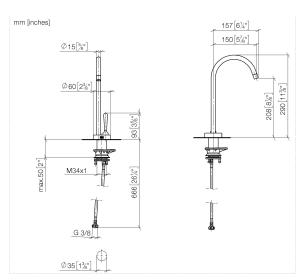

## 17 872 809

- 150mm projection • pivotable spout 360°
- laminar flow
- height of mixer 290 mm • height up to laminar flow regulator 208 mm
- hole diameter 35 mm
- Provides filtered, cold water or filtered, chilled
- max. flow 3.8 l/min at 3 bar flow pressure
- mechanical valve
- lead-free
- This product can help a building meet the requirements of Green Building Rating Systems, e.g. LEED®, BREEAM®, DGNB