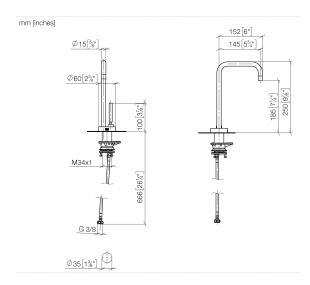

## META SQUARE COLD WATER DISPENSER - Brushed Durabrass (23kt Gold)

META SQUARE

17 872 861

- 145mm projection
- pivotable spout 360°
- laminar flow
- height of mixer 250 mm
- height up to laminar flow regulator 185 mm
- hole diameter 35 mm
- Provides filtered, cold water or filtered, chilled water (depending on your combination)

  • max. flow 3.8 l/min at 3 bar flow pressure
- mechanical valve
- lead-free
- This product can help a building meet the requirements of Green Building Rating Systems, e.g. LEED®, BREEAM®, DGNB

Compatible with standard filtration systems or chillers with  $\frac{1}{4}$ " compression connection.