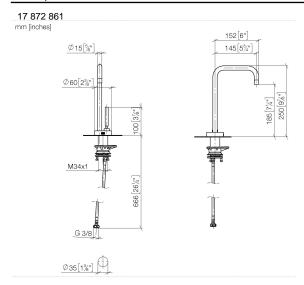

## META SQUARE COLD WATER DISPENSER - Brushed Champagne (22kt Gold)

META SQUARE

17 872 861

- 145mm projection
- pivotable spout 360°
- laminar flow
- height of mixer 250 mm
- height up to laminar flow regulator 185 mm
- hole diameter 35 mm
- Provides filtered, cold water or filtered, chilled water (depending on your combination)

  • max. flow 3.8 l/min at 3 bar flow pressure
- mechanical valve
- lead-free
- This product can help a building meet the requirements of Green Building Rating Systems, e.g. LEED®, BREEAM®, DGNB

Compatible with standard filtration systems or chillers with  $\frac{1}{4}$ " compression connection.