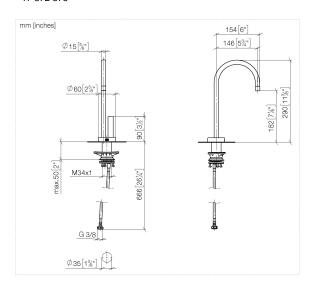

## TARA ULTRA COLD WATER DISPENSER - Chrome

17 872 875

- 146mm projection
- pivotable spout 360°
- laminar flow
- height of mixer 290 mm
- height up to laminar flow regulator 182 mm
- hole diameter 35 mm
- Provides filtered, cold water or filtered, chilled water (depending on your combination)

  • max. flow 3.8 l/min at 3 bar flow pressure
- mechanical valve
- lead-free
- This product can help a building meet the requirements of Green Building Rating Systems, e.g. LEED®, BREEAM®, DGNB

Compatible with standard filtration systems or chillers with  $\frac{1}{4}$ " compression connection.