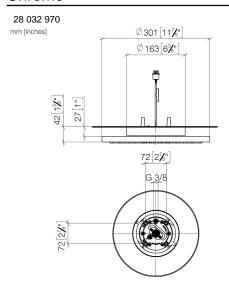

### Rain shower for surface-mounted ceiling installation with light 300 mm -Chrome

**TARA** 

28 032 970

Fits: TARA, LISSÉ, VAIA, META

- rain shower Ø 300 mm
- PURE RAIN, max. flow rate 6.8 l/min (at 3 bar)
- PURIFY RAIN, max. flow rate 6.8 l/min (at 3 bar)
- Distance to ceiling from bottom edge of shower 40
- with anti-scale system
- central LED Spot 3000 K
- Provided by customer: Light switch
- For simultaneous control of the jet types, we
- recommend the xTool thermostat module

# Rain shower for surface-mounted ceiling installation with light 300 mm - Chrome

28 032 970