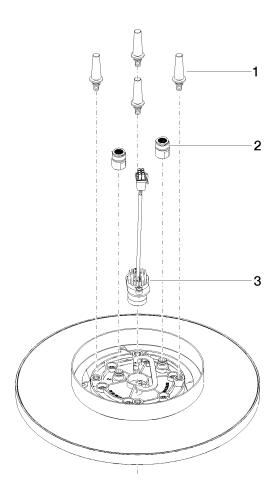

### Spare parts list

| No. | Item Number        | Name                   | Quantity used | Delivery time |
|-----|--------------------|------------------------|---------------|---------------|
| 1   | 90 17 20 263 00 90 | fixing set             | 1             | 2             |
| 2   | 90 24 03 309 02 90 | connection             | 2             | 2             |
| 3   | 90 10 01 225 00 90 | electronic accessories | 1             | 2             |