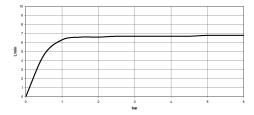

| 28 032 970-33 0050 |
| Brushed Bronze                      | 28 032 970-42 0050 |
| Brushed<br>Champagne (22kt<br>Gold) | 28 032 970-46 0050 |
| Champagne (22kt<br>Gold)            | 28 032 970-47 0050 |
| Brushed Chrome                      | 28 032 970-93 0050 |
| Brushed Dark<br>Platinum            | 28 032 970-99 0050 |

#### Required miscellaneous



Concealed ceiling installation box 35 042 970 90 for surface-mounted ceiling installation with light -

- •min. recess depth 90 mm
- •max. recess depth 115 mm
- •2x female thread 1/2" connections
- •Input 100-240V AC 50-60Hz
- •concealed rough parts
- Output 350 mA SELV / Class II
- •Provided by customer: Light switch



## Rain shower for surface-mounted ceiling installation with light 300 mm - $\!\!$ Chrome



#### Flow rate chart







# Rain shower for surface-mounted ceiling installation with light 300 mm - Chrome

28 032 970



### Spare parts list

| No. | Item Number        | Name                   | Quantity used | Delivery time |
|-----|--------------------|------------------------|---------------|---------------|
| 1   | 90 17 20 263 00 90 | fixing set             | 1             | 2             |
| 2   | 90 24 03 309 02 90 | connection             | 2             | 2             |
| 3   | 90 10 01 225 00 90 | electronic accessories | 1             | 2             |