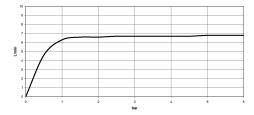

3 0050 |
|   | Brushed Bronze                      | 28 032 970-42 0050 |
|   | Brushed<br>Champagne (22kt<br>Gold) | 28 032 970-46 0050 |
|   | Champagne (22kt<br>Gold)            | 28 032 970-47 0050 |
|   | Brushed Chrome                      | 28 032 970-93 0050 |
|   | Brushed Dark<br>Platinum            | 28 032 970-99 0050 |

#### Required miscellaneous



Concealed ceiling installation box 35 042 970 90 for surface-mounted ceiling installation with light -

- concealed rough parts
- •min. recess depth 90 mm
- •max. recess depth 115 mm
- •2x female thread 1/2" connections
- •Input 100-240V AC 50-60Hz
- Output 350 mA SELV / Class II
- •Provided by customer: Light switch



## Rain shower for surface-mounted ceiling installation with light 300 mm - Light Gold



#### Flow rate chart







# Rain shower for surface-mounted ceiling installation with light 300 mm - Light Gold

28 032 970



### Spare parts list

| No. | Item Number        | Name                   | Quantity used | Delivery time |
|-----|--------------------|------------------------|---------------|---------------|
| 1   | 90 17 20 263 00 90 | fixing set             | 1             | 2             |
| 2   | 90 24 03 309 02 90 | connection             | 2             | 2             |
| 3   | 90 10 01 225 00 90 | electronic accessories | 1             | 2             |