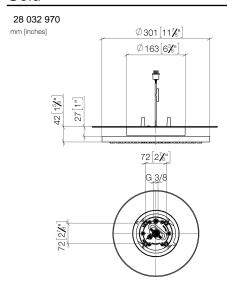

### Rain shower for surface-mounted ceiling installation with light 300 mm - Light Gold

**TARA** 

28 032 970

Fits: TARA, LISSÉ, VAIA, META

- rain shower Ø 300 mm
- PURE RAIN, max. flow rate 6.8 l/min (at 3 bar)
- PURIFY RAIN, max. flow rate 6.8 l/min (at 3 bar)
- Distance to ceiling from bottom edge of shower 40
- with anti-scale system
- central LED Spot 3000 K
- Provided by customer: Light switch
- For simultaneous control of the jet types, we
- recommend the xTool thermostat module

# Rain shower for surface-mounted ceiling installation with light 300 mm - Light Gold

28 032 970