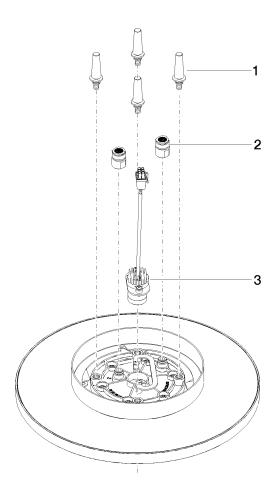

### Spare parts list

| No. | Item Number        | Name                   | Quantity used | Delivery time |
|-----|--------------------|------------------------|---------------|---------------|
| 1   | 90 17 20 263 00 90 | fixing set             | 1             | 2             |
| 2   | 90 24 03 309 02 90 | connection             | 2             | 2             |
| 3   | 90 10 01 225 00 90 | electronic accessories | 1             | 2             |