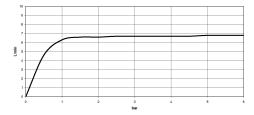

33 0050 |
| Brushed Bronze                      | 28 032 970-42 0050 |
| Brushed<br>Champagne (22kt<br>Gold) | 28 032 970-46 0050 |
| Champagne (22kt<br>Gold)            | 28 032 970-47 0050 |
| Brushed Chrome                      | 28 032 970-93 0050 |
| Brushed Dark<br>Platinum            | 28 032 970-99 0050 |

### Required miscellaneous



Concealed ceiling installation box 35 042 970 90 for surface-mounted ceiling installation with light -

- •min. recess depth 90 mm
- •max. recess depth 115 mm
- •2x female thread 1/2" connections
- •Input 100-240V AC 50-60Hz
- •concealed rough parts
  •Output 350 mA SELV / Class II
- •Provided by customer: Light switch



## Rain shower for surface-mounted ceiling installation with light 300 mm - Brushed Durabrass (23kt Gold)



### Flow rate chart







# Rain shower for surface-mounted ceiling installation with light 300 mm - Brushed Durabrass (23kt Gold)

28 032 970



### Spare parts list

| No. | Item Number        | Name                   | Quantity used | Delivery time |
|-----|--------------------|------------------------|---------------|---------------|
| 1   | 90 17 20 263 00 90 | fixing set             | 1             | 2             |
| 2   | 90 24 03 309 02 90 | connection             | 2             | 2             |
| 3   | 90 10 01 225 00 90 | electronic accessories | 1             | 2             |