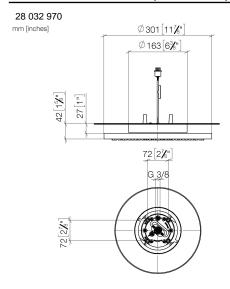

### Rain shower for surface-mounted ceiling installation with light 300 mm -Brushed Durabrass (23kt Gold)

28 032 970

Fits: TARA, LISSÉ, VAIA, META

- rain shower Ø 300 mm
- PURE RAIN, max. flow rate 6.8 l/min (at 3 bar)
- PURIFY RAIN, max. flow rate 6.8 l/min (at 3 bar)
- Distance to ceiling from bottom edge of shower 40
- with anti-scale system
- central LED Spot 3000 K
- Provided by customer: Light switch
- For simultaneous control of the jet types, we
- recommend the xTool thermostat module

# Rain shower for surface-mounted ceiling installation with light 300 mm - Brushed Durabrass (23kt Gold)

28 032 970