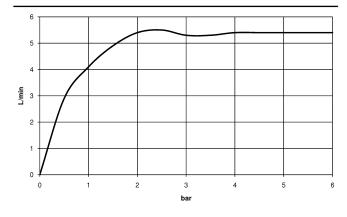

- height of mixer 170 mm
- height up to aerator 71 mm
- hole diameter 35 mm
- 2x screw-in M 10 x 1 pressure hose, leak-tested
- max. flow 4.6 l/min
- load from
- This product can help a building meet the requirements of Green Building Rating Systems, e.g. LEED®, BREEAM®, DGNB

Only suitable for basins with an overflow.

| Dark Chrome              | 33 500 671-19 |
|--------------------------|---------------|
| Chrome                   | 33 500 671-00 |
| Brushed Platinum         | 33 500 671-06 |
| Brushed Light Gold       | 33 500 671-27 |
| Matte Black              | 33 500 671-33 |
| Brushed Chrome           | 33 500 671-93 |
| Brushed Dark<br>Platinum | 33 500 671-99 |



## IMO Single-lever basin mixer with pop-up waste - Dark Chrome

## 33 500 671

mm [inches]



## Flow rate chart