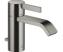

## IMO Single-lever basin mixer with pop-up waste - Dark Chrome

33 500 671



- 125mm projection
- fixed spout
- rectangular, air-enriched flow
- height of mixer 170 mm
- height up to aerator 71 mm
- hole diameter 35 mm
- 2x screw-in M 10 x 1 pressure hose, leak-tested
- max. flow 4.6 l/min
- load from
- This product can help a building meet the requirements of Green Building Rating Systems, e.g. LEED®, BREEAM®, DGNB

Only suitable for basins with an overflow.

| Dark Chrome              | 33 500 671-19 |
|--------------------------|---------------|
| Chrome                   | 33 500 671-00 |
| Brushed Platinum         | 33 500 671-06 |
| Brushed Light Gold       | 33 500 671-27 |
| Matte Black              | 33 500 671-33 |
| Brushed Chrome           | 33 500 671-93 |
| Brushed Dark<br>Platinum | 33 500 671-99 |



## IMO Single-lever basin mixer with pop-up was