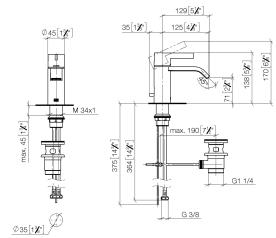

ar, air-enriched flow
- height of mixer 170 mm
- height up to aerator 71 mm
- hole diameter 35 mm
- 2x screw-in M 10 x 1 pressure hose, leak-tested
- max. flow 4.6 l/min
- load from
- This product can help a building meet the requirements of Green Building Rating Systems, e.g. LEED®, BREEAM®, DGNB

Only suitable for basins with an overflow.

| Dark Chrome              | 33 500 671-19 |
|--------------------------|---------------|
| Chrome                   | 33 500 671-00 |
| Brushed Platinum         | 33 500 671-06 |
| Brushed Light Gold       | 33 500 671-27 |
| Matte Black              | 33 500 671-33 |
| Brushed Chrome           | 33 500 671-93 |
| Brushed Dark<br>Platinum | 33 500 671-99 |



## IMO Single-lever basin mixer with pop-up waste - Dark Chrome

## 33 500 671

mm [inches]



## Flow rate chart