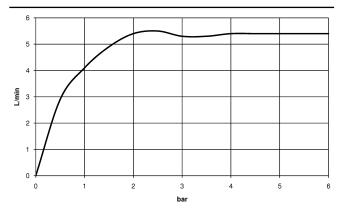

air-enriched flow
- height of mixer 278 mm
- height up to aerator 235 mm
- hole diameter 35 mm
- 2x screw-in M 8 x 1 pressure hose, leak-tested
- max. flow 4.6 l/min
- lead-free
- This product can help a building meet the requirements of Green Building Rating Systems, e.g. LEED®, BREEAM®, DGNB

| ı | Dark Chrome              | 33 526 671-19 |
|---|--------------------------|---------------|
|   | Chrome                   | 33 526 671-00 |
|   | Brushed Platinum         | 33 526 671-06 |
|   | Brushed Light Gold       | 33 526 671-27 |
|   | Matte Black              | 33 526 671-33 |
|   | Brushed Chrome           | 33 526 671-93 |
| ٦ | Brushed Dark<br>Platinum | 33 526 671-99 |





## IMO Single-lever basin mixer with high spout without pop-up waste - Dark Chrome



## Flow rate chart