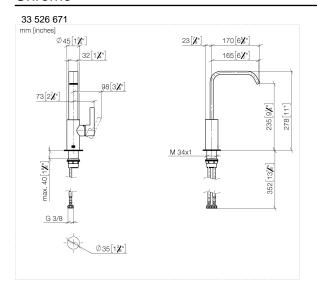

## IMO Single-lever basin mixer with high spout without pop-up waste - Dark Chrome

IMO

33 526 671

- 165mm projection
- fixed spout
- rectangular, air-enriched flow
- height of mixer 278 mm
- height up to aerator 235 mm
- hole diameter 35 mm
- 2x screw-in M 8 x 1 pressure hose, leak-tested
- max. flow 4.6 l/min
- lead-free
- This product can help a building meet the requirements of Green Building Rating Systems, e.g. LEED®, BREEAM®, DGNB