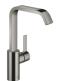

## IMO Single-lever basin mixer with high spout without pop-up waste - Dark Chrome

IMO

33 526 671

- 165mm projection
- fixed spout
- rectangular, air-enriched flow
- height of mixer 278 mm
- height up to aerator 235 mm
- hole diameter 35 mm
- 2x screw-in M 8 x 1 pressure hose, leak-tested
- max. flow 4.6 l/min
- lead-free
- This product can help a building meet the requirements of Green Building Rating Systems, e.g. LEED®, BREEAM®, DGNB