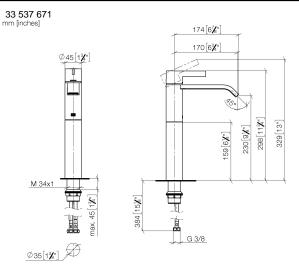

## 33 537 671

- 170mm projection
- fixed spout
- rectangular, air-enriched flow
- height of mixer 298 mm
- height up to aerator 230 mm
- hole diameter 35 mm
- 2x screw-in M 10 x 1 pressure hose, leak-tested
- max. flow 4.6 l/min
- lead-free
- This product can help a building meet the requirements of Green Building Rating Systems, e.g. LEED®, BREEAM®, DGNB