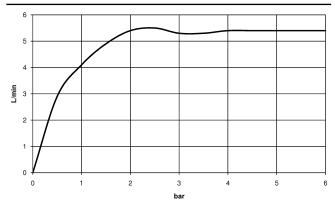

ir-enriched flow
- height of mixer 298 mm
- height up to aerator 230 mm
- hole diameter 35 mm
- 2x screw-in M 10 x 1 pressure hose, leak-tested
- max. flow 4.6 l/min
- lead-free
- This product can help a building meet the requirements of Green Building Rating Systems, e.g. LEED®, BREEAM®, DGNB

for use on countertop bowls

| Brushed Platinum         | 33 537 671-06 |
|--------------------------|---------------|
| Chrome                   | 33 537 671-00 |
| Dark Chrome              | 33 537 671-19 |
| Brushed Light Gold       | 33 537 671-27 |
| Matte Black              | 33 537 671-33 |
| Brushed Chrome           | 33 537 671-93 |
| Brushed Dark<br>Platinum | 33 537 671-99 |



## IMO Single-lever basin mixer with raised base without pop-up waste - Brushed Platinum



## Flow rate chart