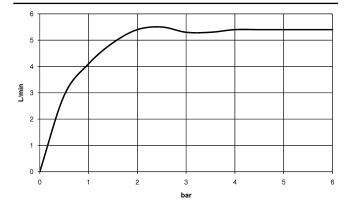

, air-enriched flow
- height of mixer 298 mm
- height up to aerator 230 mm
- hole diameter 35 mm
- 2x screw-in M 10 x 1 pressure hose, leak-tested
- max. flow 4.6 l/min
- lead-free
- This product can help a building meet the requirements of Green Building Rating Systems, e.g. LEED®, BREEAM®, DGNB

for use on countertop bowls

| Dark Chrome              | 33 537 671-19 |
|--------------------------|---------------|
| Chrome                   | 33 537 671-00 |
| Brushed Platinum         | 33 537 671-06 |
| Brushed Light Gold       | 33 537 671-27 |
| Matte Black              | 33 537 671-33 |
| Brushed Chrome           | 33 537 671-93 |
| Brushed Dark<br>Platinum | 33 537 671-99 |





## IMO Single-lever basin mixer with raised base without pop-up waste - Dark Chrome



## Flow rate chart