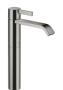

## IMO Single-lever basin mixer with raised base without pop-up waste - Dark Chrome

IMO

33 537 671

- 170mm projection
- fixed spout
- rectangular, air-enriched flow
- height of mixer 298 mm
- height up to aerator 230 mm
- hole diameter 35 mm
- 2x screw-in M 10 x 1 pressure hose, leak-tested
- max. flow 4.6 l/min
- lead-free
- This product can help a building meet the requirements of Green Building Rating Systems, e.g. LEED®, BREEAM®, DGNB