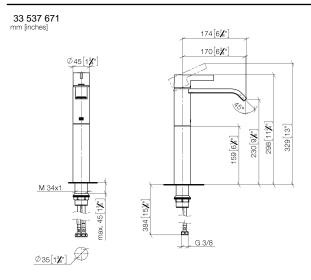

## IMO Single-lever basin mixer with raised base without pop-up waste - Dark Chrome

IMO

33 537 671

- 170mm projection
- fixed spout
- rectangular, air-enriched flow
- height of mixer 298 mm
- height up to aerator 230 mm
- hole diameter 35 mm
- 2x screw-in M 10 x 1 pressure hose, leak-tested
- max. flow 4.6 l/min
- lead-free
- This product can help a building meet the requirements of Green Building Rating Systems, e.g. LEED®, BREEAM®, DGNB

for use on countertop bowls

| Dark Chrome              | 33 537 671-19 |
|--------------------------|---------------|
| Chrome                   | 33 537 671-00 |
| Brushed Platinum         | 33 537 671-06 |
| Brushed Light Gold       | 33 537 671-27 |
| Matte Black              | 33 537 671-33 |
| Brushed Chrome           | 33 537 671-93 |
| Brushed Dark<br>Platinum | 33 537 671-99 |