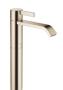

## IMO Single-lever basin mixer with raised base without pop-up waste - Brushed Light Gold

IMO

33 537 671

- 170mm projection
- fixed spout
- rectangular, air-enriched flow
- height of mixer 298 mm
- height up to aerator 230 mm
- hole diameter 35 mm
- 2x screw-in M 10 x 1 pressure hose, leak-tested
- max. flow 4.6 l/min
- load from
- This product can help a building meet the requirements of Green Building Rating Systems, e.g. LEED®, BREEAM®, DGNB