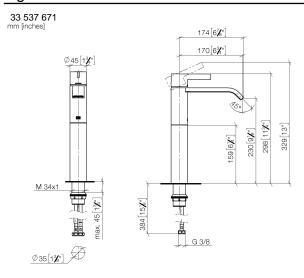

## IMO Single-lever basin mixer with raised base without pop-up waste - Brushed Light Gold

IMO

33 537 671

- 170mm projection
- fixed spout
- rectangular, air-enriched flow
- height of mixer 298 mm
- height up to aerator 230 mm
- hole diameter 35 mm
- 2x screw-in M 10 x 1 pressure hose, leak-tested
- max. flow 4.6 l/min
- load from
- This product can help a building meet the requirements of Green Building Rating Systems, e.g. LEED®, BREEAM®, DGNB

for use on countertop bowls

| Brushed Light<br>Gold    | 33 537 671-27 |
|--------------------------|---------------|
| Chrome                   | 33 537 671-00 |
| Brushed Platinum         | 33 537 671-06 |
| Dark Chrome              | 33 537 671-19 |
| Matte Black              | 33 537 671-33 |
| Brushed Chrome           | 33 537 671-93 |
| Brushed Dark<br>Platinum | 33 537 671-99 |