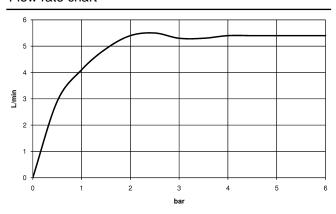

nriched flow
- height of mixer 298 mm
- height up to aerator 230 mm
- hole diameter 35 mm
- 2x screw-in M 10 x 1 pressure hose, leak-tested
- max. flow 4.6 l/min
- load from
- This product can help a building meet the requirements of Green Building Rating Systems, e.g. LEED®, BREEAM®, DGNB

for use on countertop bowls

| Brushed Light<br>Gold    | 33 537 671-27 |
|--------------------------|---------------|
| Chrome                   | 33 537 671-00 |
| Brushed Platinum         | 33 537 671-06 |
| Dark Chrome              | 33 537 671-19 |
| Matte Black              | 33 537 671-33 |
| Brushed Chrome           | 33 537 671-93 |
| Brushed Dark<br>Platinum | 33 537 671-99 |





## IMO Single-lever basin mixer with raised base without pop-up waste - Brushed Light Gold



## Flow rate chart