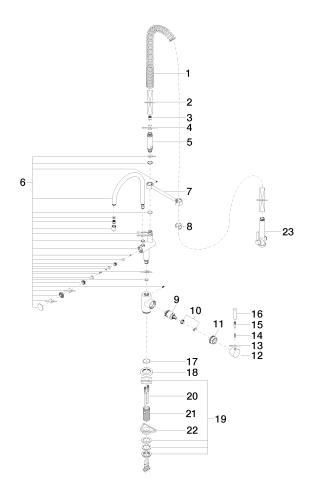

## TARA Profi single-lever mixer - Brushed Dark Platinum

33 880 888

Parts for other finishes can be found here: Chrome