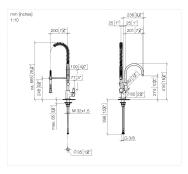

### TARA Profi single-lever mixer - Brushed Dark Platinum

33 880 888

- 200mm projection
- pivotable spout 360°
- air-enriched flow and spray flow
- height of mixer 415 mm
- test
- height up to aerator 275 mm
- hole diameter 35 mm
- sprayface with anti-scaling system
- max. flow 7 l/min at 3 bar flow pressure
- lead-free
- This product can help a building meet the requirements of Green Building Rating Systems, e.g. LEED®, BREEAM®, DGNB

### 33 880 888

## TARA Profi single-lever mixer - Brushed Dark Platinum

33 880 888

Parts for other finishes can be found here: Chrome