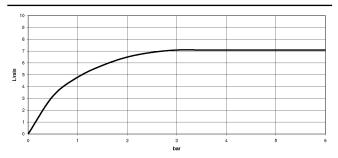

### TARA Profi single-lever mixer - Brushed Dark Platinum

33 880 888

- 200mm projection
- pivotable spout 360°
- air-enriched flow and spray flow
- height of mixer 415 mm
- test
- height up to aerator 275 mm
- hole diameter 35 mm
- sprayface with anti-scaling system
- max. flow 7 l/min at 3 bar flow pressure
- lead-free
- This product can help a building meet the requirements of Green Building Rating Systems, e.g. LEED®, BREEAM®, DGNB

### Flow rate chart