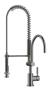

### TARA Profi single-lever mixer - Brushed Dark Platinum

33 880 888

- 200mm projection
- pivotable spout 360°
- air-enriched flow and spray flow
- height of mixer 415 mm
- test
- height up to aerator 275 mm
- hole diameter 35 mm
- sprayface with anti-scaling system
- max. flow 7 l/min at 3 bar flow pressure
- lead-free
- This product can help a building meet the requirements of Green Building Rating Systems, e.g. LEED®, BREEAM®, DGNB

Intrinsic protection against back flow.

| Brushed Dark<br>Platinum | 33 880 888-99 |
|--------------------------|---------------|
| Chrome                   | 33 880 888-00 |
| Brushed Platinum         | 33 880 888-06 |
| Platinum                 | 33 880 888-08 |
| Dark Chrome              | 33 880 888-19 |
| Brushed Chrome           | 33 880 888-93 |

# TARA Profi single-lever mixer - Brushed Dark Platinum

### 33 880 888

## TARA Profi single-lever mixer - Brushed Dark Platinum

33 880 888

Parts for other finishes can be found here: Chrome