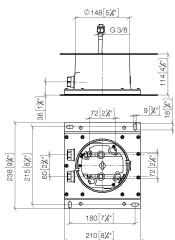

#### 35 041 970 90

mm [inches]

# Concealed ceiling installation box with ceiling fixing -

35 041 970 90