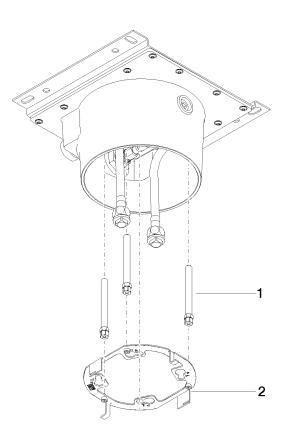

## Spare parts list

| No. | Item Number        | Name   | Quantity used | Delivery time |
|-----|--------------------|--------|---------------|---------------|
| 1   | 90 30 30 208 00 90 | screw  | 1             | 2             |
| 2   | 90 17 20 239 00 90 | flange | 1             | 2             |