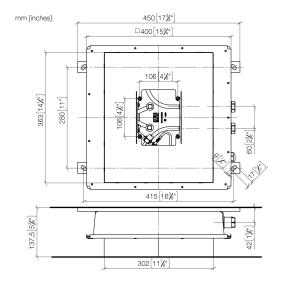

35 044 970 90

- concealed rough parts
- 2x female thread 1/2" connections
- flush-mounted installation box 360x 300 mm RAL 9003 signal white
  • Electricity supply: 100-240 V AC, 50-60 Hz, 20 W
- Output 12V DC SELV / Class II
- Supply pipe 7 m
- ZigBee Light Link RGBW controller
- Provided by customer: Zigbee gateway
- Not suitable for use in a steam room.

### Product version from 4/1/2022

35 044 970 90