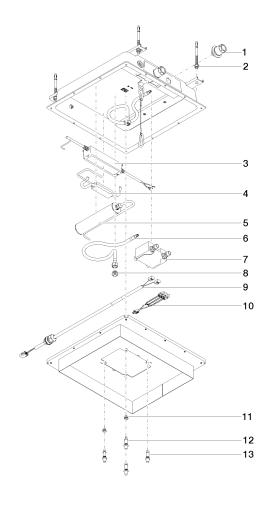

## **Spare parts list**

### **Product version from 4/1/2022**

| No. | Item Number        | Name       | Quantity used | Delivery time |
|-----|--------------------|------------|---------------|---------------|
|     | 90 24 03 305 00 90 | connection | 19            | 2             |