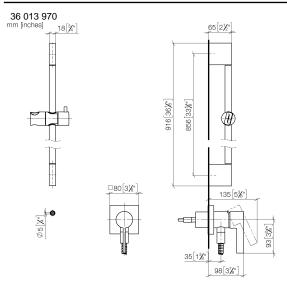

## 36 013 970

- cover plate 80 x 80 mm
- metal shower hose 1750mm with integrated anti-
- twist protection • slide bar
- Pipe diameter 18 mm

This article does not include a hand shower!

Intrinsic protection against back flow.

Article cannot be extended, please check the depth of the installation location!

| Matte Black                         | 36 013 970-33 |
|-------------------------------------|---------------|
| Chrome                              | 36 013 970-00 |
| Brushed Platinum                    | 36 013 970-06 |
| Platinum                            | 36 013 970-08 |
| Dark Chrome                         | 36 013 970-19 |
| Brushed Durabrass<br>(23kt Gold)    | 36 013 970-28 |
| Brushed<br>Champagne (22kt<br>Gold) | 36 013 970-46 |
| Champagne (22kt<br>Gold)            | 36 013 970-47 |
| Brushed Chrome                      | 36 013 970-93 |
| Brushed Dark<br>Platinum            | 36 013 970-99 |