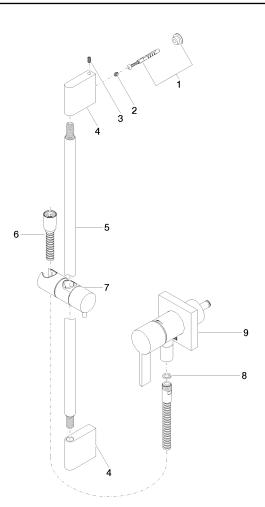

## Concealed single-lever mixer with integrated shower connection with shower set without hand shower - Matte Black

36 013 970 Parts for other finishes can be found here: Chrome