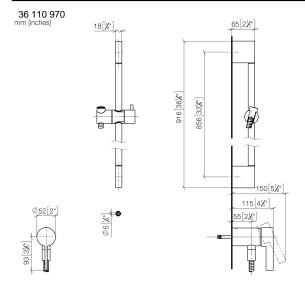

### Concealed single-lever mixer with integrated shower connection with shower set without hand shower - Brushed Light Gold

IMO

36 110 970

• metal shower hose 1750mm with integrated antitwist protection

- slide bar
- Pipe diameter 18 mm
- WRAS 2011027

# Concealed single-lever mixer with integrated shower connection with shower set without hand shower - Brushed Light Gold

36 110 970