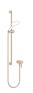

### Concealed single-lever mixer with integrated shower connection with shower set without hand shower - Brushed Light Gold

IMO

36 110 970

• metal shower hose 1750mm with integrated antitwist protection

- slide bar
- Pipe diameter 18 mm
- WRAS 2011027

## Concealed single-lever mixer with integrated shower connection with shower set without hand shower - Brushed Light Gold

# Concealed single-lever mixer with integrated shower connection with shower set without hand shower - Brushed Light Gold

36 110 970