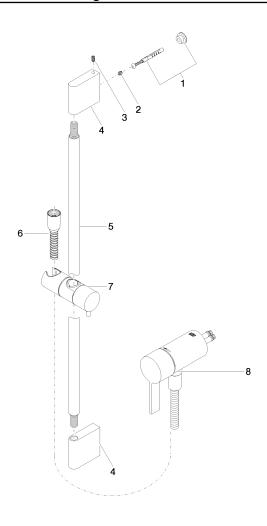

## Spare parts list

| No. | Item Number        | Name                                                                                | Quantity used | Delivery time |
|-----|--------------------|-------------------------------------------------------------------------------------|---------------|---------------|
| 1   | 05 17 20 726 02 90 | fixing set                                                                          | 1             | 2             |
| 2   | 09 31 11 049 90    | pin                                                                                 | 2             | 2             |
| 3   | 04 31 11 113 00 90 | pin                                                                                 | 2             | 2             |
| 4   | 08 17 97 054-27    | holder                                                                              | 2             | 60            |
| 5   | 90 28 22 597 00-27 | holder                                                                              | 1             | 30            |
| 6   | 28 322 970-27      | Metal shower hose 1/2" x 3/8" x 1750 mm - Brushed<br>Light Gold                     | 1             | 30            |
| 7   | 12 580 970-27      | Slide unit - Brushed Light Gold                                                     | 1             | 30            |
| 9   | 36 050 970-27      | Concealed single-lever mixer with integrated shower connection - Brushed Light Gold | 1             | 30            |