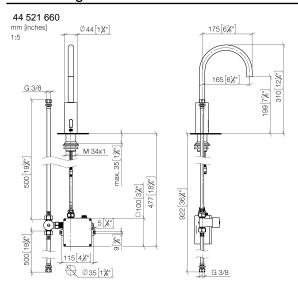

## Washstand fitting with electronic opening and closing function without pop-up waste - Light Gold

**TARA** 

44 521 660

Fits: TARA, META

- 165mm projection
- Infrared sensor technology
- height of mixer 310 mm
- height up to aerator 199 mm
- hole diameter 35 mm
- fixed spout
- max. flow 5.7 l/min
- circular, air-enriched flow
- suitable for thermal disinfection
- Automatic shut-off after pre-set time is reached
- Indirect temperature control (undercounter)
- Control box included
- Adjustable sensor detection range
- Battery or plug-in power supply operated (batteries not included)
  • 4x AA (1.5V) batteries required
- lead-free
- 1x screw-in M 8 x 1 pressure hose, leak-tested
- This product can help a building meet the requirements of Green Building Rating Systems, e.g. LEED®, BREEAM®, DGNB