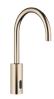

## Washstand fitting with electronic opening and closing function without pop-up waste - Light Gold

**TARA** 

44 521 660

Fits: TARA, META

- 165mm projection
- Infrared sensor technology
- height of mixer 310 mm
- height up to aerator 199 mm
- hole diameter 35 mm
- fixed spout
- max. flow 5.7 l/min
- circular, air-enriched flow
- suitable for thermal disinfection
- Automatic shut-off after pre-set time is reached
- Indirect temperature control (undercounter)
- Control box included
- Adjustable sensor detection range
- Battery or plug-in power supply operated (batteries not included)
  • 4x AA (1.5V) batteries required
- lead-free
- 1x screw-in M 8 x 1 pressure hose, leak-tested
- This product can help a building meet the requirements of Green Building Rating Systems, e.g. LEED®, BREEAM®, DGNB