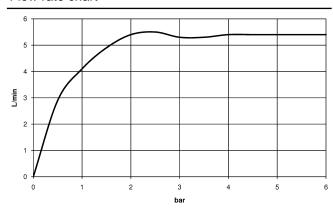

1 660-06 |
|   | Platinum                            | 44 521 660-08 |
|   | Dark Chrome                         | 44 521 660-19 |
| 3 | Brushed Light Gold                  | 44 521 660-27 |
|   | Brushed Durabrass<br>(23kt Gold)    | 44 521 660-28 |
|   | Matte Black                         | 44 521 660-33 |
|   | Brushed Bronze                      | 44 521 660-42 |
|   | Brushed<br>Champagne (22kt<br>Gold) | 44 521 660-46 |
|   | Champagne (22kt<br>Gold)            | 44 521 660-47 |
|   | Brushed Chrome                      | 44 521 660-93 |
|   | Brushed Dark<br>Platinum            | 44 521 660-99 |
|   |                                     |               |





# Washstand fitting with electronic opening and closing function without pop-up waste - Light Gold



#### Flow rate chart



#### Codes & Standards

| EN 1717 | Executive Order | Scottish Water | UK Water Supply |
|---------|-----------------|----------------|-----------------|
|         | no. 1007        | Byelaws        | Regulations     |



GDV\_0400

# Washstand fitting with electronic opening and closing function without pop-up waste - Light Gold

WRAS\_2211

TARA

|             | 9  |  |  |
|-------------|----|--|--|
| 44 521 660  |    |  |  |
| Certificate | es |  |  |
|             |    |  |  |

Belgaqua\_23-210-2





# Washstand fitting with electronic opening and closing function without pop-up waste - Light Gold

44 521 660

#### **Product version from 10/1/2023**

Parts for other finishes can be found here: Chrome





Washstand fitting with electronic opening and closing function without pop-up