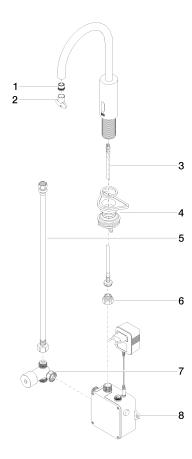

## **Spare parts list**

### **Product version from 10/1/2023**

| No. | Item Number     | Name    | Quantity used | Delivery time |
|-----|-----------------|---------|---------------|---------------|
|     | 09 29 03 126 90 | aerator | 8             | 2             |