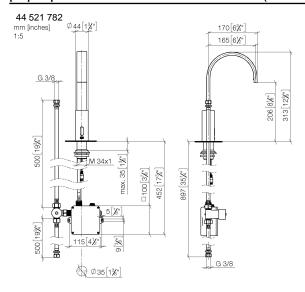

## MEM Washstand fitting with electronic opening and closing function without pop-up waste - Brushed Durabrass (23kt Gold)

MEM

44 521 782

- 165mm projection
- Infrared sensor technology
- height of mixer 313 mm
- height up to aerator 206 mm
- hole diameter 35 mm
- fixed spout
- max. flow 5.7 l/min
- rectangular, air-enriched flow
- suitable for thermal disinfection
- Automatic shut-off after pre-set time is reached
- Indirect temperature control (undercounter)
- Control box included
- Adjustable sensor detection range
- Battery or plug-in power supply operated (batteries not included)
  • 4x AA (1.5V) batteries required
- lead-free
- 1x screw-in M 8 x 1 pressure hose, leak-tested
- This product can help a building meet the requirements of Green Building Rating Systems, e.g. LEED®, BREEAM®, DGNB