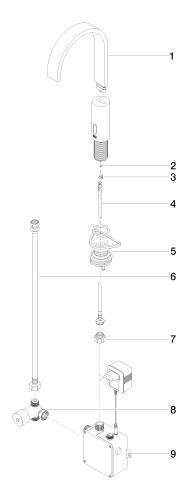

## MEM Washstand fitting with electronic opening and closing function without pop-up waste - Brushed Durabrass (23kt Gold)

44 521 782

Parts for other finishes can be found here: Chrome

MEM Washstand fitting with electronic opening and closing function without pop-up waste - Brushed Durabrass (23kt Gold)

MEM

44 521 782

## **Spare parts list**

| No. | Item Number        | Name  | Quantity used | Delivery time |
|-----|--------------------|-------|---------------|---------------|
|     | 90 28 22 373 00-28 | spout | 10            | 20            |