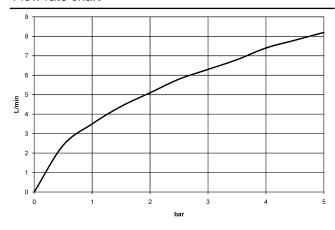

#### Flow rate chart

## MEM Washstand fitting with electronic opening and closing function without pop-up waste - Brushed Durabrass (23kt Gold)

MEM

44 521 782

- 165mm projection
- Infrared sensor technology
- height of mixer 313 mm
- height up to aerator 206 mm
- hole diameter 35 mm
- fixed spout
- max. flow 5.7 l/min
- rectangular, air-enriched flow
- suitable for thermal disinfection
- Automatic shut-off after pre-set time is reached
- Indirect temperature control (undercounter)
- Control box included
- Adjustable sensor detection range
- Battery or plug-in power supply operated (batteries not included)
  • 4x AA (1.5V) batteries required
- lead-free
- 1x screw-in M 8 x 1 pressure hose, leak-tested
- This product can help a building meet the requirements of Green Building Rating Systems, e.g. LEED®, BREEAM®, DGNB