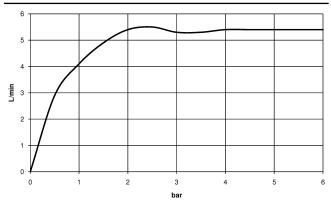

#### Flow rate chart

#### 44 521 809

- Infrared sensor technology
- 167mm projection
- height of mixer 306 mm
- height up to aerator 221 mm
- hole diameter 35 mm
- fixed spout
- max. flow 5.7 l/min
- circular, air-enriched flow • suitable for thermal disinfection
- Automatic shut-off after pre-set time is reached • Indirect temperature control (undercounter)
- Control box included
- Adjustable sensor detection range
- Battery or plug-in power supply operated (batteries not included) • 4x AA (1.5V) batteries required
- lead-free
- 1x screw-in M 8 x 1 pressure hose, leak-tested
- This product can help a building meet the requirements of Green Building Rating Systems,
  e.g. LEED®, BREEAM®, DGNB
  WRAS 2211011