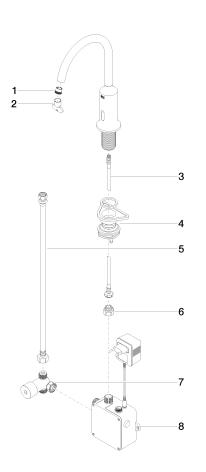

### Spare parts list

| No. | Item Number     | n Number Name |   | Delivery time |
|-----|-----------------|---------------|---|---------------|
|     | 09 29 03 126 90 | aerator       | 8 | 2             |