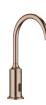

### VAIA Washstand fitting with electronic opening and closing function without pop-up waste - Brushed Bronze

#### 44 521 809

- Infrared sensor technology
- 167mm projection
- height of mixer 306 mm
- height up to aerator 221 mm
- hole diameter 35 mm
- fixed spout
- max. flow 5.7 l/min
- circular, air-enriched flow • suitable for thermal disinfection
- Automatic shut-off after pre-set time is reached • Indirect temperature control (undercounter)
- Control box included
- Adjustable sensor detection range
- Battery or plug-in power supply operated (batteries not included) • 4x AA (1.5V) batteries required
- lead-free
- 1x screw-in M 8 x 1 pressure hose, leak-tested
- This product can help a building meet the requirements of Green Building Rating Systems,
  e.g. LEED®, BREEAM®, DGNB
  WRAS 2211011