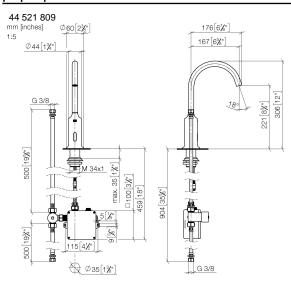

#### 44 521 809

- Infrared sensor technology
- 167mm projection
- height of mixer 306 mm
- height up to aerator 221 mm
- hole diameter 35 mm
- fixed spout
- max. flow 5.7 l/min
- circular, air-enriched flow • suitable for thermal disinfection
- Automatic shut-off after pre-set time is reached • Indirect temperature control (undercounter)
- Control box included
- Adjustable sensor detection range
- Battery or plug-in power supply operated (batteries not included) • 4x AA (1.5V) batteries required
- lead-free
- 1x screw-in M 8 x 1 pressure hose, leak-tested
- This product can help a building meet the requirements of Green Building Rating Systems,
  e.g. LEED®, BREEAM®, DGNB
  WRAS 2211011