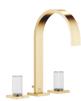

ST 010 101 1782

- 200mm projection
- fixed spout
- rectangular, air-enriched flow
- height of mixer 320 mm
- height up to aerator 195 mm
- hole diameter spout 35 mm
- hole diameter valve 32 mm
- rosette 60 x 60 mm
- 2x screw-in M 10 x 1 pressure hose, leak-tested
- max. flow 8.3 l/min
- lead-free
- This product can help a building meet the requirements of Green Building Rating Systems, e.g. LEED®, BREEAM®, DGNB