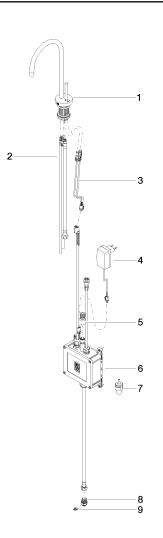

## TARA HOT & COLD WATER DISPENSER - Durabrass (23kt Gold)

17 861 888

Parts for other finishes can be found here: Chrome