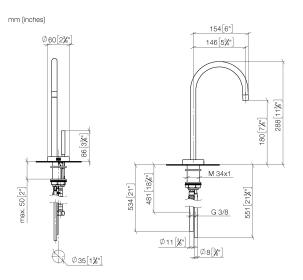

#### 17 861 888

- 146mm projection
  - rigid, thermally insulated spout
  - laminar flow
  - height of mixer 288 mm • height up to laminar flow regulator 180 mm
  - hole diameter 35 mm
  - provides filtered, hot water up to 93°C
  - provides filtered, cold water
  - max. flow 2 l/min at 3 bar flow pressure
  - ready-to-use control unit for wall mounting (137mm
  - x 159mm x 60mm) electronic magnetic valve
  - 100-230 V, 50-60 Hz, 18 W power supply unit, incl. country-specific adapter set • lead-free

  - Spout ring cannot be removed.
  - This product can help a building meet the requirements of Green Building Rating Systems, e.g. LEED®, BREEAM®, DGNB

A minimum flow pressure of 3 bar is necessary for the HOT & COLD WATER DISPENSER to work perfectly in conjunction with a hot water tank and filter

In addition, the installation must be above a kitchen sink.

The filter cartridge must be changed every six months. The installation instructions contain further information for guidance.

Detailed planning information and technical data can be found at www.dornbracht.com/professional