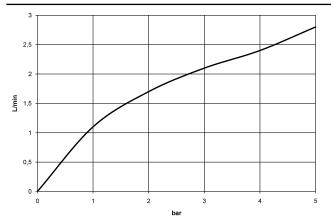

Platinum                    | 17 861 888-06 |
| Platinum                            | 17 861 888-08 |
| Dark Chrome                         | 17 861 888-19 |
| Brushed Durabrass<br>(23kt Gold)    | 17 861 888-28 |
| Matte Black                         | 17 861 888-33 |
| Brushed<br>Champagne (22kt<br>Gold) | 17 861 888-46 |
| Champagne (22kt<br>Gold)            | 17 861 888-47 |
| Brushed Chrome                      | 17 861 888-93 |
| Brushed Dark<br>Platinum            | 17 861 888-99 |

# We reserve the right to change designs, product range and technical specifications without prior notice. More information can be found at: www.dornbracht.com +49 (0) 2371 8899 900 mail@dornbracht.com



## TARA HOT & COLD WATER DISPENSER - Durabrass (23kt Gold)

#### 17 861 888



### Flow rate chart



### Certificates

IAPMO\_N-4976. GDV\_0400297.

IAPMO\_6397.



## TARA HOT & COLD WATER DISPENSER - Durabrass (23kt Gold)

17 861 888

Parts for other finishes can be found here: Chrome