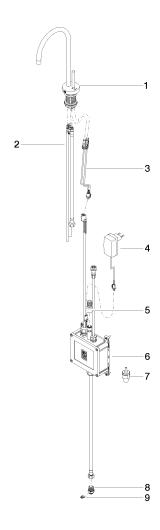

# TARA HOT & COLD WATER DISPENSER - Brushed Chrome

17 861 888

Parts for other finishes can be found here: Chrome