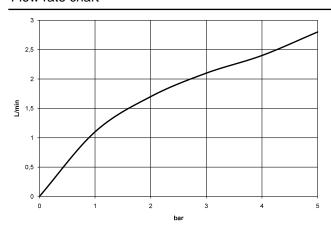

Brushed Chrome                      | 17 861 888-93 |
|--|-------------------------------------|---------------|
|  | Chrome                              | 17 861 888-00 |
|  | Brushed Platinum                    | 17 861 888-06 |
|  | Platinum                            | 17 861 888-08 |
|  | Durabrass (23kt<br>Gold)            | 17 861 888-09 |
|  | Dark Chrome                         | 17 861 888-19 |
|  | Brushed Durabrass<br>(23kt Gold)    | 17 861 888-28 |
|  | Matte Black                         | 17 861 888-33 |
|  | Brushed<br>Champagne (22kt<br>Gold) | 17 861 888-46 |
|  | Champagne (22kt<br>Gold)            | 17 861 888-47 |
|  | Brushed Dark<br>Platinum            | 17 861 888-99 |



## TARA HOT & COLD WATER DISPENSER - Brushed Chrome

#### 17 861 888



#### Flow rate chart



#### Certificates

IAPMO\_N-4976.

GDV\_0400297.

IAPMO\_6397.



# TARA HOT & COLD WATER DISPENSER - Brushed Chrome

17 861 888

Parts for other finishes can be found here: Chrome