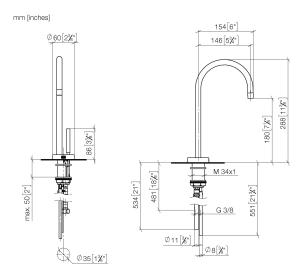

### TARA HOT & COLD WATER DISPENSER - Brushed Chrome

17 861 888

- 146mm projection
- rigid, thermally insulated spout
- laminar flow
- height of mixer 288 mm
- height up to laminar flow regulator 180 mm
- hole diameter 35 mm
- provides filtered, hot water up to 93°C
- provides filtered, cold water
- max. flow 2 l/min at 3 bar flow pressure
- ready-to-use control unit for wall mounting (137mm x 159mm x 60mm)
  • electronic magnetic valve
- 100-230 V, 50-60 Hz, 18 W power supply unit, incl. country-specific adapter set 
  • lead-free
- Spout ring cannot be removed.
- This product can help a building meet the requirements of Green Building Rating Systems, e.g. LEED®, BREEAM®, DGNB

Detailed planning information and technical data can be found at www.dornbracht.com/professional

|  | Brushed Chrome                      | 17 861 888-93 |
|--|-------------------------------------|---------------|
|  | Chrome                              | 17 861 888-00 |
|  | Brushed Platinum                    | 17 861 888-06 |
|  | Platinum                            | 17 861 888-08 |
|  | Durabrass (23kt<br>Gold)            | 17 861 888-09 |
|  | Dark Chrome                         | 17 861 888-19 |
|  | Brushed Durabrass<br>(23kt Gold)    | 17 861 888-28 |
|  | Matte Black                         | 17 861 888-33 |
|  | Brushed<br>Champagne (22kt<br>Gold) | 17 861 888-46 |
|  | Champagne (22kt<br>Gold)            | 17 861 888-47 |
|  | Brushed Dark<br>Platinum            | 17 861 888-99 |