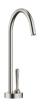

## VAIA COLD WATER DISPENSER - Brushed Platinum

17 872 809

- 150mm projection
- pivotable spout 360°
- laminar flow
- height of mixer 290 mm
- height up to laminar flow regulator 208 mm
- hole diameter 35 mm
- Provides filtered, cold water or filtered, chilled water (depending on your combination)

  • max. flow 3.8 l/min at 3 bar flow pressure
- mechanical valve
- lead-free
- This product can help a building meet the requirements of Green Building Rating Systems, e.g. LEED®, BREEAM®, DGNB

Compatible with standard filtration systems or chillers with  $\frac{1}{4}$ " compression connection.