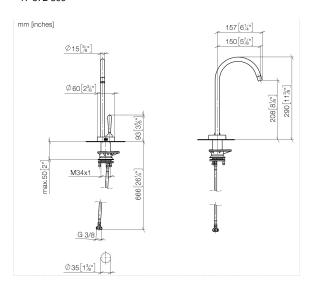

## VAIA COLD WATER DISPENSER - Brushed Platinum

17 872 809

- 150mm projection
- pivotable spout 360°
- laminar flow
- height of mixer 290 mm
- height up to laminar flow regulator 208 mm
- hole diameter 35 mm
- Provides filtered, cold water or filtered, chilled water (depending on your combination)

  • max. flow 3.8 l/min at 3 bar flow pressure
- mechanical valve
- lead-free
- This product can help a building meet the requirements of Green Building Rating Systems, e.g. LEED®, BREEAM®, DGNB

Compatible with standard filtration systems or chillers with  $\frac{1}{4}$ " compression connection.