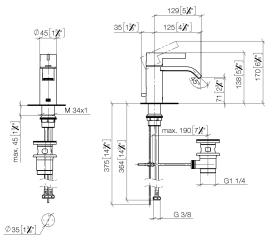

## IMO Single-lever basin mixer with pop-up waste - Matte Black

33 500 671

- 125mm projection
- fixed spout
- rectangular, air-enriched flow
- height of mixer 170 mm
- height up to aerator 71 mm
- hole diameter 35 mm
- 2x screw-in M 10 x 1 pressure hose, leak-tested
- max. flow 4.6 l/min
- lead-free
- This product can help a building meet the requirements of Green Building Rating Systems, e.g. LEED®, BREEAM®, DGNB

Only suitable for basins with an overflow.

| Matte Black              | 33 500 671-33 |
|--------------------------|---------------|
| Chrome                   | 33 500 671-00 |
| Brushed Platinum         | 33 500 671-06 |
| Dark Chrome              | 33 500 671-19 |
| Brushed Light Gold       | 33 500 671-27 |
| Brushed Chrome           | 33 500 671-93 |
| Brushed Dark<br>Platinum | 33 500 671-99 |

## 33 500 671

mm [inches]