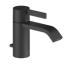

## IMO Single-lever basin mixer with pop-up waste - Matte Black

33 500 671

- 125mm projection
- fixed spout
- rectangular, air-enriched flow
- height of mixer 170 mm
- height up to aerator 71 mm
- hole diameter 35 mm
- 2x screw-in M 10 x 1 pressure hose, leak-tested
- max. flow 4.6 l/min
- lead-free
- This product can help a building meet the requirements of Green Building Rating Systems, e.g. LEED®, BREEAM®, DGNB