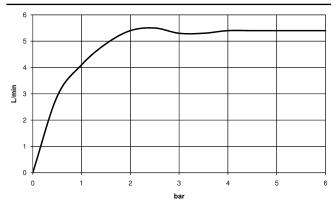

## Flow rate chart

## IMO Single-lever basin mixer with pop-up waste - Matte Black

33 500 671

- 125mm projection
- fixed spout
- rectangular, air-enriched flow
- height of mixer 170 mm
- height up to aerator 71 mm
- hole diameter 35 mm
- 2x screw-in M 10 x 1 pressure hose, leak-tested
- max. flow 4.6 l/min
- lead-free
- This product can help a building meet the requirements of Green Building Rating Systems, e.g. LEED®, BREEAM®, DGNB