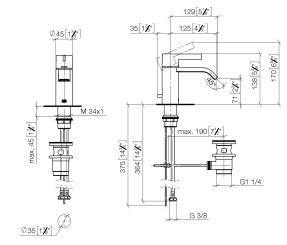

air-enriched flow
- height of mixer 170 mm
- height up to aerator 71 mm
- hole diameter 35 mm
- 2x screw-in M 10 x 1 pressure hose, leak-tested
- max. flow 4.6 l/min
- lead-free
- This product can help a building meet the requirements of Green Building Rating Systems, e.g. LEED®, BREEAM®, DGNB

Only suitable for basins with an overflow.

| Brushed Chrome           | 33 500 671-93 |
|--------------------------|---------------|
| Chrome                   | 33 500 671-00 |
| Brushed Platinum         | 33 500 671-06 |
| Dark Chrome              | 33 500 671-19 |
| Brushed Light Gold       | 33 500 671-27 |
| Matte Black              | 33 500 671-33 |
| Brushed Dark<br>Platinum | 33 500 671-99 |



## IMO Single-lever basin mixer with pop-up waste - Brushed Chrome

## 33 500 671

mm [inches]



## Flow rate chart



5/21/2024