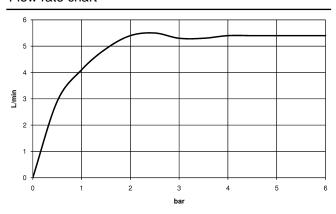

eight of mixer 170 mm
- height up to aerator 71 mm
- hole diameter 35 mm
- 2x screw-in M 10 x 1 pressure hose, leak-tested
- max. flow 4.6 l/min
- lead-free
- This product can help a building meet the requirements of Green Building Rating Systems, e.g. LEED®, BREEAM®, DGNB

Only suitable for basins with an overflow.

| Brushed Chrome           | 33 500 671-93 |
|--------------------------|---------------|
| Chrome                   | 33 500 671-00 |
| Brushed Platinum         | 33 500 671-06 |
| Dark Chrome              | 33 500 671-19 |
| Brushed Light Gold       | 33 500 671-27 |
| Matte Black              | 33 500 671-33 |
| Brushed Dark<br>Platinum | 33 500 671-99 |



## IMO Single-lever basin mixer with pop-up waste - Brushed Chrome

## 33 500 671

mm [inches]



## Flow rate chart



5/21/2024