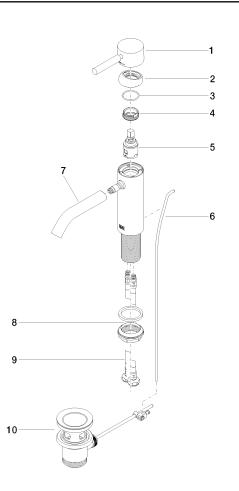

## META Single-lever basin mixer with pop-up waste - Brushed Bronze

33 502 660

Parts for other finishes can be found here: Chrome