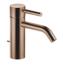

## META Single-lever basin mixer with pop-up waste - Brushed Bronze

33 502 660

- 135mm projection
- fixed spout
- circular, air-enriched flow
- height of mixer 158 mm
- height up to aerator 77 mm
- hole diameter 35 mm
- $\bullet$  2x screw-in M 8 x 1 pressure hose, leak-tested
- max. flow 5.7 l/min
- lead-free
- This product can help a building meet the requirements of Green Building Rating Systems, e.g. LEED®, BREEAM®, DGNB