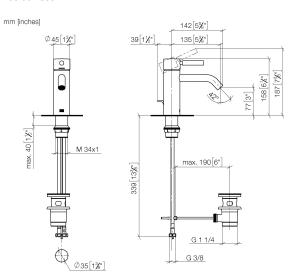

## META Single-lever basin mixer with pop-up waste - Brushed Bronze

33 502 660

- 135mm projection
- fixed spout
- circular, air-enriched flow
- height of mixer 158 mm
- height up to aerator 77 mm
- hole diameter 35 mm
- $\bullet$  2x screw-in M 8 x 1 pressure hose, leak-tested
- max. flow 5.7 l/min
- lead-free
- This product can help a building meet the requirements of Green Building Rating Systems, e.g. LEED®, BREEAM®, DGNB

## META Single-lever basin mixer with pop-up waste - Brushed Bronze

33 502 660