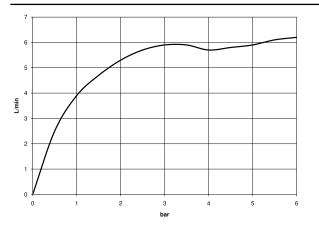

ns with an overflow.

| Brushed Bronze                      | 33 502 660-42 |
|-------------------------------------|---------------|
| Chrome                              | 33 502 660-00 |
| Brushed Platinum                    | 33 502 660-06 |
| Dark Chrome                         | 33 502 660-19 |
| Light Gold                          | 33 502 660-26 |
| Brushed Light Gold                  | 33 502 660-27 |
| Matte Black                         | 33 502 660-33 |
| Brushed<br>Champagne (22kt<br>Gold) | 33 502 660-46 |
| Champagne (22kt<br>Gold)            | 33 502 660-47 |
| Brushed Chrome                      | 33 502 660-93 |
| Brushed Dark<br>Platinum            | 33 502 660-99 |



## META Single-lever basin mixer with pop-up waste - Brushed Bronze

33 502 660



## Flow rate chart





## META Single-lever basin mixer with pop-up waste - Brushed Bronze

33 502 660

Parts for other finishes can be found here: Chrome