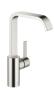

## IMO Single-lever basin mixer with high spout without pop-up waste - Brushed Platinum

## 33 526 671

- 165mm projection
- fixed spout
- rectangular, air-enriched flow
- height of mixer 278 mm
- height up to aerator 235 mm
- hole diameter 35 mm
- 2x screw-in M 8 x 1 pressure hose, leak-tested
- max. flow 4.6 l/min
- lead-free
- This product can help a building meet the requirements of Green Building Rating Systems, e.g. LEED®, BREEAM®, DGNB