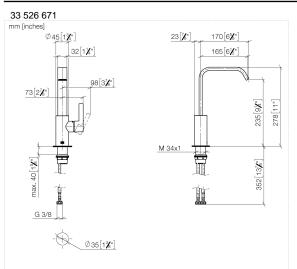

## 33 526 671

- 165mm projection
- fixed spout
- rectangular, air-enriched flow
- height of mixer 278 mm
- height up to aerator 235 mm
- hole diameter 35 mm
- 2x screw-in M 8 x 1 pressure hose, leak-tested
- max. flow 4.6 l/min
- lead-free
- This product can help a building meet the requirements of Green Building Rating Systems, e.g. LEED®, BREEAM®, DGNB