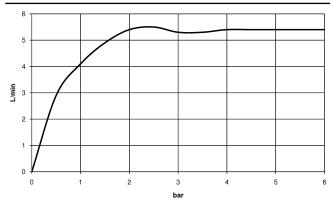

- fixed spout
- rectangular, air-enriched flow
- height of mixer 278 mm
- height up to aerator 235 mm
- hole diameter 35 mm
- 2x screw-in M 8 x 1 pressure hose, leak-tested
- max. flow 4.6 l/min
- lead-free
- This product can help a building meet the requirements of Green Building Rating Systems, e.g. LEED®, BREEAM®, DGNB

| Brushed Platinum         | 33 526 671-06 |
|--------------------------|---------------|
| Chrome                   | 33 526 671-00 |
| Dark Chrome              | 33 526 671-19 |
| Brushed Light Gold       | 33 526 671-27 |
| Matte Black              | 33 526 671-33 |
| Brushed Chrome           | 33 526 671-93 |
| Brushed Dark<br>Platinum | 33 526 671-99 |



## IMO Single-lever basin mixer with high spout without pop-up waste - Brushed Platinum



## Flow rate chart