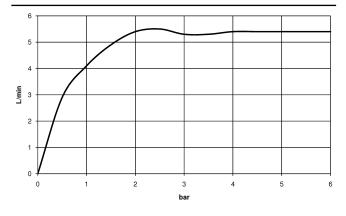

air-enriched flow
- height of mixer 278 mm
- height up to aerator 235 mm
- hole diameter 35 mm
- 2x screw-in M 8 x 1 pressure hose, leak-tested
- max. flow 4.6 l/min
- lead-free
- This product can help a building meet the requirements of Green Building Rating Systems, e.g. LEED®, BREEAM®, DGNB

|   | Dark Chrome              | 33 526 671-19 |
|---|--------------------------|---------------|
|   | Chrome                   | 33 526 671-00 |
|   | Brushed Platinum         | 33 526 671-06 |
|   | Brushed Light Gold       | 33 526 671-27 |
| I | Matte Black              | 33 526 671-33 |
|   | Brushed Chrome           | 33 526 671-93 |
|   | Brushed Dark<br>Platinum | 33 526 671-99 |





## IMO Single-lever basin mixer with high spout without pop-up waste - Dark Chrome



## Flow rate chart