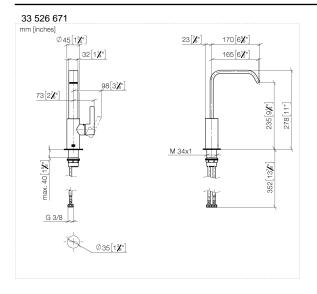

## IMO Single-lever basin mixer with high spout without pop-up waste - Dark Chrome

IMO

33 526 671

- 165mm projection
- fixed spout
- rectangular, air-enriched flow
- height of mixer 278 mm
- height up to aerator 235 mm
- hole diameter 35 mm
- 2x screw-in M 8 x 1 pressure hose, leak-tested
- max. flow 4.6 l/min
- lead-free
- This product can help a building meet the requirements of Green Building Rating Systems, e.g. LEED®, BREEAM®, DGNB